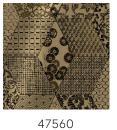

## Technical specifications

Reference 47560 · Goldstorm

Product category Exquisite

Composition Non-woven wallcovering

Non-woven wallcovering inspired by textures Description

and patterns from the textile industry, combined with a patchwork of jute