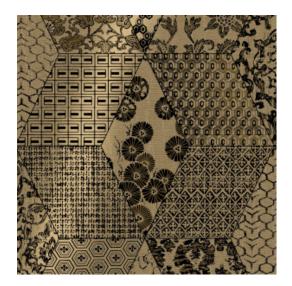

## Technical specifications

Reference 47560 · Goldstorm

Product category Exquisite

Composition Non-woven wallcovering

Non-woven wallcovering inspired by textures Description

and patterns from the textile industry, combined with a patchwork of jute