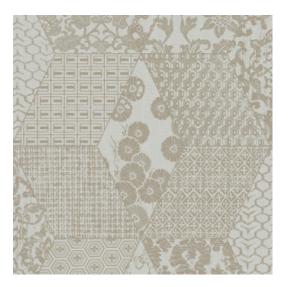

## Technical specifications

Reference 47561 • Pearl Product category Exquisite

Composition Non-woven wallcovering

Description Non-woven wallcovering inspired by

> textures and patterns from the textile industry, combined with a patchwork of jute

## Colourways (3)

0 47561 4

View

More info? Click here

Order samples, calculate quantities, view instructional videos, download technical information and more: www.arte-international.com