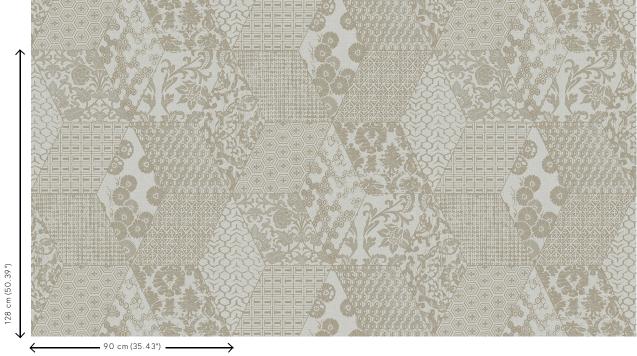

## Technical specifications

Reference 47561 • Pearl Product category Exquisite

Composition Non-woven wallcovering

Description Non-woven wallcovering inspired by

> textures and patterns from the textile industry, combined with a patchwork of jute

Dimensions Width 90 cm (35.43"), sold by the linear

metre/yard

Pattern repeat Drop match 128/64 cm (50.39"/25.20") Adhesive

Arte Clearpro or a good quality dispersion

adhesive

How to paste Paste the wall Good lightfastness Light resistance