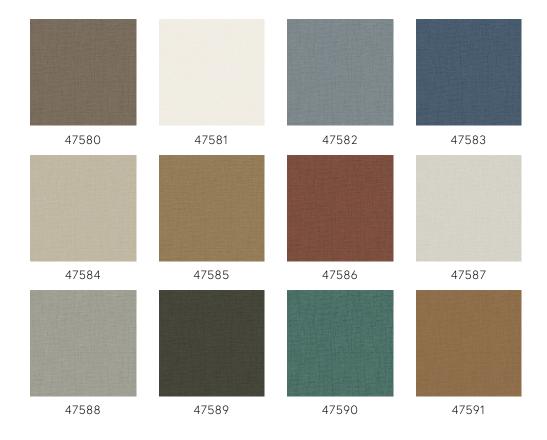

ice versa. With Revera, we highlight those close ties: classic textile patterns are given a modern twist with foil, flock or real textile in this new collection of wallcoverings.

## Technical specifications

Reference <u>47581</u> • Milky White

Product category Exquisite

Composition Non-woven wallcovering

Description Non-woven wallcovering inspired by textures

and patterns from the textile industry, combined with a patchwork of jute

Dimensions Width 90 cm (35.43"), sold by the linear

metre/yard

Pattern repeat Free match 0 cm (0.00")

Adhesive Arte Clearpro or a good quality dispersion

adhesive

How to paste Paste the wall
Light resistance Good lightfastness

How to remove Strippable
Fire retardant EU B-s1, d0
Fire retardant US Class A
Maintenance Washable





## Colourways (12)



## More info? Click here

Order samples, calculate quantities, view instructional videos, download technical information and more: www.arte-international.com