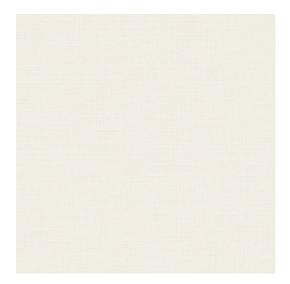

## Technical specifications

Reference <u>47581</u> • Milky White

Product category Exquisite

Composition Non-woven wallcovering

Description Non-woven wallcovering inspired by textures

and patterns from the textile industry, combined with a patchwork of jute

Dimensions Width 90 cm (35.43"), sold by the linear

metre/yard

Pattern repeat Free match 0 cm (0.00")

Adhesive Arte Clearpro or a good quality dispersion

adhesive

How to paste Paste the wall
Light resistance Good lightfastness

How to remove Strippable
Fire retardant EU B-s1, d0
Fire retardant US Class A
Maintenance Washable