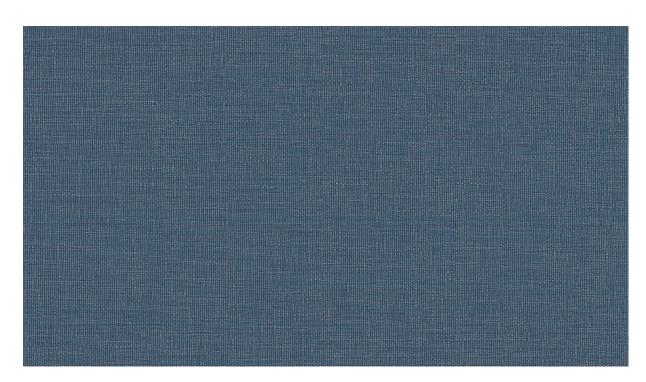

. With Revera, we highlight those close ties: classic textile patterns are given a modern twist with foil, flock or real textile in this new collection of wallcoverings.

#### Technical specifications

Reference <u>47583</u> • Aegean

Product category Exquisite

Composition Non-woven wallcovering

Description Non-woven wallcovering inspired by textures

and patterns from the textile industry, combined with a patchwork of jute

Dimensions Width 90 cm (35.43"), sold by the linear

metre/yard

Pattern repeat Free match 0 cm (0.00")

Adhesive Arte Clearpro or a good quality dispersion

adhesive

How to paste Paste the wall
Light resistance Good lightfastness

How to remove Strippable
Fire retardant EU B-s1, d0
Fire retardant US Class A
Maintenance Washable





# Colourways (12)



#### View



# More info? Click here

Order samples, calculate quantities, view instructional videos, download technical information and more: www.arte-international.com