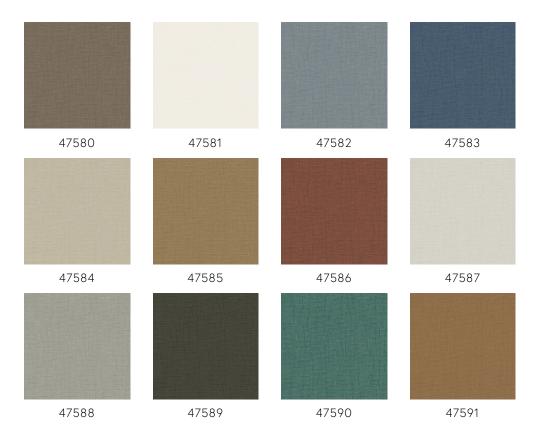

nd vice versa. With Revera, we highlight those close ties: classic textile patterns are given a modern twist with foil, flock or real textile in this new collection of wallcoverings.

#### Technical specifications

Reference <u>47583</u> • Aegean

Product category Exquisite

Composition Non-woven wallcovering

Description Non-woven wallcovering inspired by textures

and patterns from the textile industry, combined with a patchwork of jute

Dimensions Width 90 cm (35.43"), sold by the linear

metre/yard

Pattern repeat Free match 0 cm (0.00")

Adhesive Arte Clearpro or a good quality dispersion

adhesive

How to paste Paste the wall
Light resistance Good lightfastness

How to remove Strippable
Fire retardant EU B-s1, d0
Fire retardant US Class A
Maintenance Washable





# Colourways (12)



#### View



# More info? Click here

Order samples, calculate quantities, view instructional videos, download technical information and more: www.arte-international.com