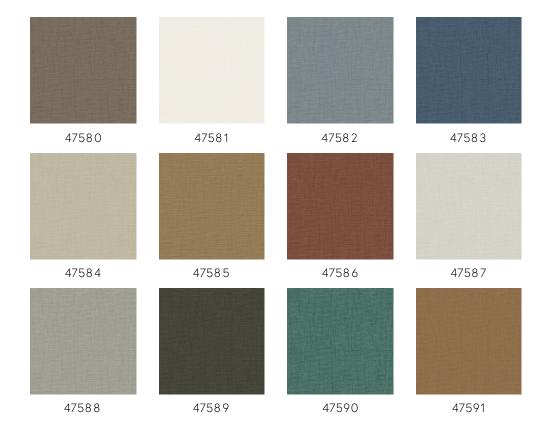

With Revera, we highlight those close ties: classic textile patterns are given a modern twist with foil, flock or real textile in this new collection of wallcoverings.

#### Technical specifications

Reference <u>47587</u> • Cloud Product category Exquisite

Composition Non-woven wallcovering

Description Non-woven wallcovering inspired by

textures and patterns from the textile industry, combined with a patchwork of jute

Dimensions Width 90 cm (35.43"), sold by the linear

metre/yard

Pattern repeat Free match 0 cm (0.00")

Adhesive Arte Clearpro or a good quality dispersion

 $\, {\it adhesive} \,$ 

How to paste Paste the wall
Light resistance Good lightfastness

How to remove Strippable
Fire retardant EU B-s1, d0
Fire retardant US Class A
Maintenance Washable





## Colourways (12)



## More info? Click here

Order samples, calculate quantities, view instructional videos, download technical information and more: www.arte-international.com