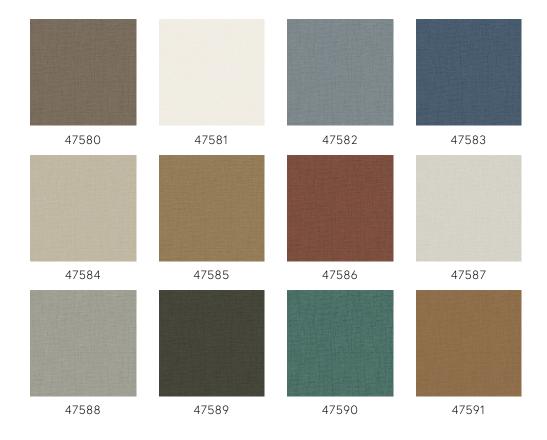

nd vice versa. With Revera, we highlight those close ties: classic textile patterns are given a modern twist with foil, flock or real textile in this new collection of wallcoverings.

## Technical specifications

Reference <u>47590</u> · Peacock

Product category Exquisite

Composition Non-woven wallcovering

Description Non-woven wallcovering inspired by textures

and patterns from the textile industry, combined with a patchwork of jute

Dimensions Width 90 cm (35.43"), sold by the linear

metre/yard

Pattern repeat Free match 0 cm (0.00")

Adhesive Arte Clearpro or a good quality dispersion

adhesive

How to paste Paste the wall
Light resistance Good lightfastness

How to remove Strippable
Fire retardant EU B-s1, d0
Fire retardant US Class A
Maintenance Washable





## Colourways (12)



## More info? Click here

Order samples, calculate quantities, view instructional videos, download technical information and more: www.arte-international.com