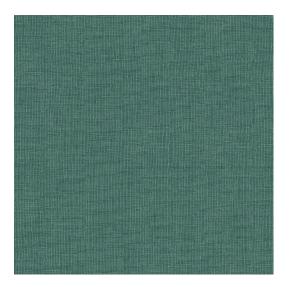

## Technical specifications

Reference <u>47590</u> · Peacock

Product category Exquisite

Composition Non-woven wallcovering

Description Non-woven wallcovering inspired by textures

and patterns from the textile industry, combined with a patchwork of jute