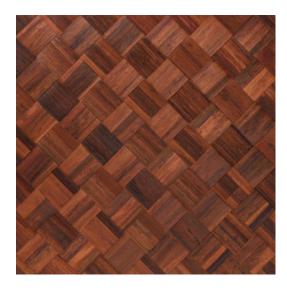

## **Technical specifications**

Reference Product category Composition Description

Dimensions Pattern repeat Adhesive

How to paste Light resistance How to remove Fire retardant EU Maintenance <u>48000</u> • Cinnamon Couture Natural wallcovering on non-woven backing Tile-shaped wallcoverings made from the bark of the banana tree and woven manually into a checkerboard pattern Tiles of 50 cm x 50 cm (19.69" x 19.69") Straight match 50 cm (19.69") Arte Clearpro Extreme or an equivalent, easily workable mounting adhesive Paste the wallcovering Moderate lightfastness Peelable D-s1, d0 Spongeable during hanging (dab away damp

## Colourways (3)

48000

48001

48002

More info? <u>Click here</u>

Order samples, calculate quantities, view instructional videos, download technical information and more: www.arte-international.com