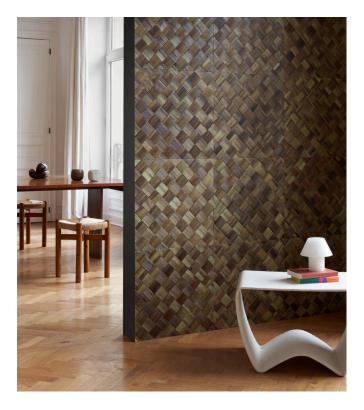

## TINTO Collection Les Forêts

glue)

## **Technical specifications**

Reference Product category Composition Description

Dimensions Pattern repeat Adhesive

How to paste Light resistance How to remove Fire retardant EU Maintenance <u>48000</u> • Cinnamon Couture Natural wallcovering on non-woven backing Tile-shaped wallcoverings made from the bark of the banana tree and woven manually into a checkerboard pattern Tiles of 50 cm x 50 cm (19.69" x 19.69") Straight match 50 cm (19.69") Arte Clearpro Extreme or an equivalent, easily workable mounting adhesive Paste the wallcovering Moderate lightfastness Peelable D-s1, d0 Spongeable during hanging (dab away damp

## Story behind the collection

As the name of the collection suggests, Les Forêts is an ode to the mysterious atmosphere of a dense forest. Natural materials such as bark, raffia and wood, combined with forest patterns, instantly whisk you off on an imaginary walk through the woods.