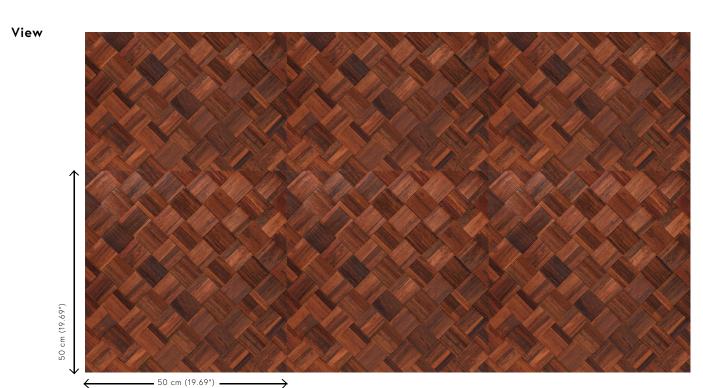

## **Technical specifications**

Reference Product category Composition Description

Dimensions Pattern repeat Adhesive

How to paste Light resistance How to remove Fire retardant EU Maintenance <u>48000</u> • Cinnamon Couture Natural wallcovering on non-woven backing Tile-shaped wallcoverings made from the bark of the banana tree and woven manually into a checkerboard pattern Tiles of 50 cm x 50 cm (19.69" x 19.69") Straight match 50 cm (19.69") Arte Clearpro Extreme or an equivalent, easily workable mounting adhesive Paste the wallcovering Moderate lightfastness Peelable D-s1, d0 Spongeable during hanging (dab away damp