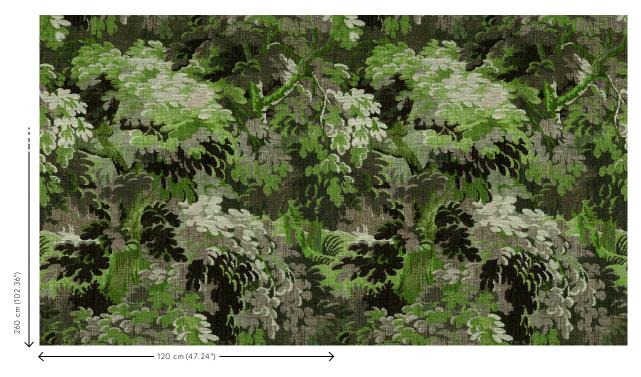

#### Technical specifications

Reference <u>48 010</u> • Grass Product category Couture

Composition Textile wallcovering on non-woven backing

Description Floral print on a high-pile textile inspired by the protected Forêt de Dioré on the

island of Réunion

Dimensions Width 120 cm (47.24"), sold by the linear

 $\mathsf{metre/yard}$ 

Pattern repeat Straight match 260 cm (102.36")

Adhesive Arte Clearpro or a good quality dispersion

adhesive

How to paste Paste the wall
Light resistance Good lightfastness

How to remove Strippable
Fire retardant EU B-s1, d0
Fire retardant US Class A

Maintenance Spongeable during hanging (dab away

damp glue)