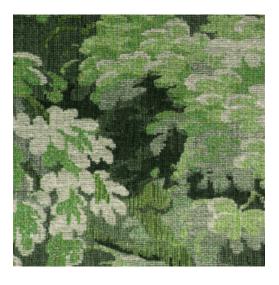

#### Technical specifications

Reference <u>48 010</u> • Grass Product category Couture

Composition Textile wallcovering on non-woven backing

Description Floral print on a high-pile textile inspired by the protected Forêt de Dioré on the

island of Réunion

Dimensions Width 120 cm (47.24"), sold by the linear

 $\mathsf{metre/yard}$ 

Pattern repeat Straight match 260 cm (102.36")

Adhesive Arte Clearpro or a good quality dispersion

adhesive

How to paste Paste the wall
Light resistance Good lightfastness

## Colourways (4)

48 010 48 011 48 012

012 48 013