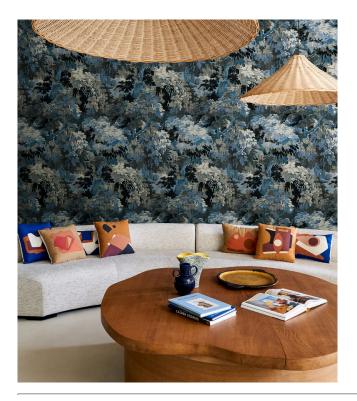

## Story behind the collection

As the name of the collection suggests, Les Forêts is an ode to the mysterious atmosphere of a dense forest. Natural materials such as bark, raffia and wood, combined with forest patterns, instantly whisk you off on an imaginary walk through the woods.

#### Technical specifications

Reference <u>48 010</u> • Grass Product category Couture

Composition Textile wallcovering on non-woven backing

Description Floral print on a high-pile textile inspired by the protected Forêt de Dioré on the

island of Réunion

Dimensions Width 120 cm (47.24"), sold by the linear

 $\mathsf{metre/yard}$ 

Pattern repeat Straight match 260 cm (102.36")

Adhesive Arte Clearpro or a good quality dispersion

adhesive

How to paste Paste the wall
Light resistance Good lightfastness