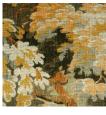

bark, raffia and wood, combined with forest patterns, instantly whisk you off on an imaginary walk through the woods.

#### Technical specifications

Reference <u>48 010</u> • Grass Product category Couture

Composition Textile wallcovering on non-woven backing

Description Floral print on a high-pile textile inspired by the protected Forêt de Dioré on the

island of Réunion

Dimensions Width 120 cm (47.24"), sold by the linear

 $\mathsf{metre/yard}$ 

Pattern repeat Straight match 260 cm (102.36")

Adhesive Arte Clearpro or a good quality dispersion

adhesive

How to paste Paste the wall
Light resistance Good lightfastness

How to remove Strippable
Fire retardant EU B-s1, d0
Fire retardant US Class A

Maintenance Spongeable during hanging (dab away

damp glue)





## Colourways (4)









48 010 48 011 48 012

012 48 013

### View



## More info? Click here

Order samples, calculate quantities, view instructional videos, download technical information and more: www.arte-international.com