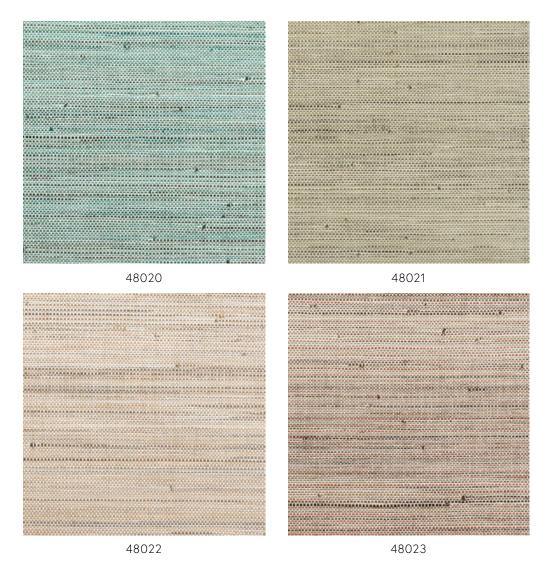

### **Technical specifications**

| Reference         | <u>48020</u> • Teal                                                     |
|-------------------|-------------------------------------------------------------------------|
| Product category  | Exquisite                                                               |
| Composition       | Natural wallcovering on non-woven backing                               |
| Description       | A combination of paper thread and banana<br>leaf woven and dyed by hand |
| Dimensions        | Width 91.44 cm (36.00"), sold by the linear metre/yard                  |
| Pattern repeat    | Free match 0 cm (0.00")                                                 |
| Adhesive          | Arte Clearpro or a good quality dispersion<br>adhesive                  |
| How to paste      | Paste the wall                                                          |
| Light resistance  | Good lightfastness                                                      |
| How to remove     | Strippable                                                              |
| Fire retardant EU | B-s1, d0                                                                |
| Fire retardant US | Class A                                                                 |
| Maintenance       | Washable                                                                |

#### Colourways (4)

More info? Click here

Order samples, calculate quantities, view instructional videos, download technical information and more: www.arte-international.com