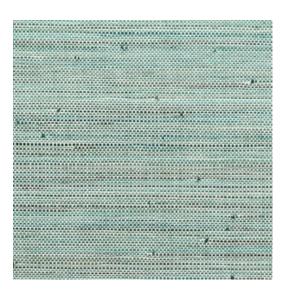

### **Technical specifications**

| Reference         | <u>48020A</u> • Teal                                                    |
|-------------------|-------------------------------------------------------------------------|
| Product category  | Exquisite                                                               |
| Composition       | Natural wallcovering on non-woven backing                               |
| Description       | A combination of paper thread and banana<br>leaf woven and dyed by hand |
| Dimensions        | Width 91.44 cm (36.00"), sold by the linear<br>metre/yard               |
| Pattern repeat    | Free match 0 cm (0.00")                                                 |
| Adhesive          | Arte Clearpro or a good quality dispersion adhesive                     |
| How to paste      | Paste the wall                                                          |
| Light resistance  | Good lightfastness                                                      |
| How to remove     | Strippable                                                              |
| Fire retardant EU | B-s1, d0                                                                |
| Fire retardant US | Class A                                                                 |
| Maintenance       | Washable                                                                |