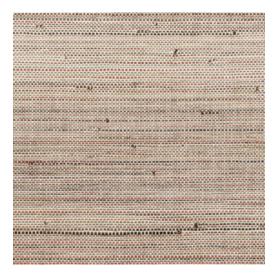

## Technical specifications

Reference <u>48023</u> • Autumn

Product category Exquisite

Composition Natural wallcovering on non-woven backing

Description A combination of paper thread and banana

leaf woven and dyed by hand

Dimensions Width 91.44 cm (36.00"), sold by the linear

 $\mathsf{metre/yard}$ 

Pattern repeat Free match 0 cm (0.00")

Adhesive Arte Clearpro or a good quality dispersion

adhesive

How to paste Paste the wall
Light resistance Good lightfastness