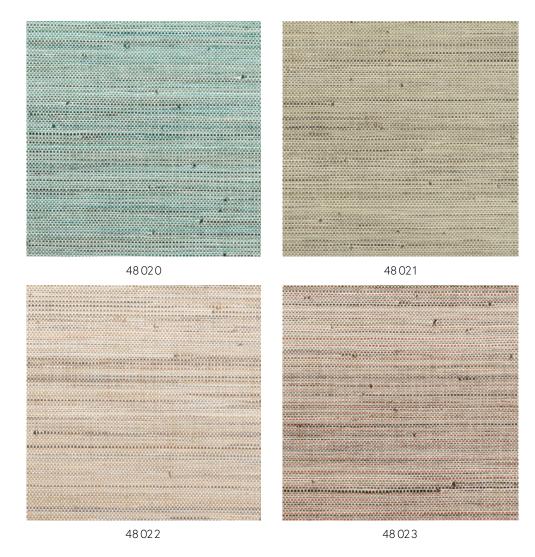

an ode to the mysterious atmosphere of a dense forest. Natural materials such as bark, raffia and wood, combined with forest patterns, instantly whisk you off on an imaginary walk through the woods.

## Technical specifications

Reference <u>48023</u> • Autumn

Product category Exquisite

Composition Natural wallcovering on non-woven backing

Description A combination of paper thread and banana

leaf woven and dyed by hand

Dimensions Width 91.44 cm (36.00"), sold by the linear

 $\mathsf{metre/yard}$ 

Pattern repeat Free match 0 cm (0.00")

Adhesive Arte Clearpro or a good quality dispersion

adhesive

How to paste Paste the wall
Light resistance Good lightfastness

How to remove Strippable
Fire retardant EU B-s1, d0
Fire retardant US Class A
Maintenance Washable





## Colourways (4)



#### More info? Click here

Order samples, calculate quantities, view instructional videos, download technical information and more: www.arte-international.com