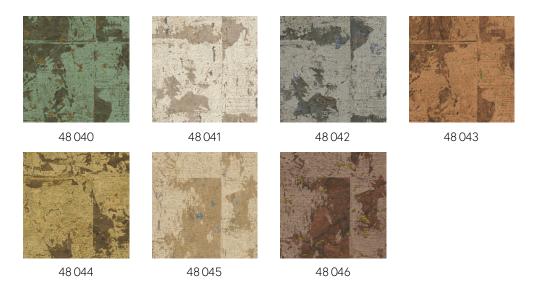

al materials such as bark, raffia and wood, combined with forest patterns, instantly whisk you off on an imaginary walk through the woods.

#### Technical specifications

Reference  $\underline{48.040} \cdot \text{Aloe}$  Product category Exquisite

Composition Natural wallcovering on non-woven backing
Description Large block pattern with a thin layer of cork

and a subtle metallic sheen

Dimensions Width 90 cm (35.43"), sold by the linear

metre/yard

Pattern repeat Drop match 64/32 cm (25.20"/12.60")

Adhesive Arte Clearpro or a good quality dispersion

adhesive

How to paste Paste the wall
Light resistance Good lightfastness

How to remove Strippable
Fire retardant EU B-s1, d0
Fire retardant US Class A

Maintenance Spongeable during hanging (dab away

damp glue)





## Colourways (7)



#### View



More info? Click here

Order samples, calculate quantities, view instructional videos, download technical information and more: www.arte-international.com