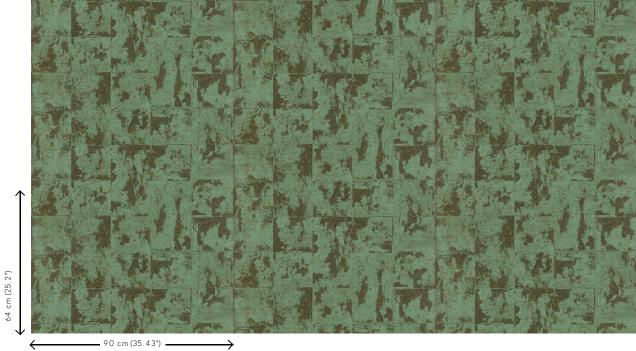

and a subtle metallic sheen

Dimensions Width 90 cm (35.43"), sold by the linear

metre/yard

Pattern repeat Drop match 64/32 cm (25.20"/12.60")

Adhesive Arte Clearpro or a good quality dispersion

adhesive

How to paste Paste the wall
Light resistance Good lightfastness