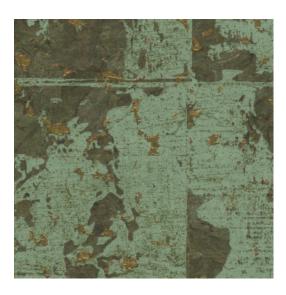

#### Technical specifications

Reference  $\underline{48.040} \cdot \text{Aloe}$  Product category Exquisite

Composition Natural wallcovering on non-woven backing
Description Large block pattern with a thin layer of cork

and a subtle metallic sheen

Dimensions Width 90 cm (35.43"), sold by the linear

metre/yard

Pattern repeat Drop match 64/32 cm (25.20"/12.60")

Adhesive Arte Clearpro or a good quality dispersion

adhesive

How to paste Paste the wall
Light resistance Good lightfastness