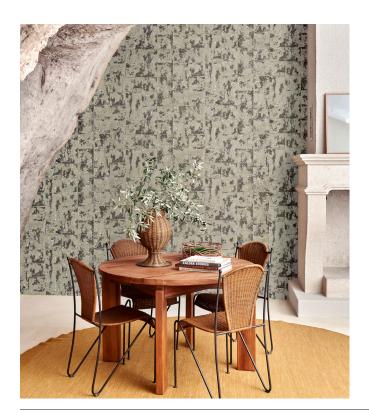

### Story behind the collection

As the name of the collection suggests, Les Forêts is an ode to the mysterious atmosphere of a dense forest. Natural materials such as bark, raffia and wood, combined with forest patterns, instantly whisk you off on an imaginary walk through the woods.

#### Technical specifications

Reference  $\underline{48.040} \cdot \text{Aloe}$  Product category Exquisite

Composition Natural wallcovering on non-woven backing
Description Large block pattern with a thin layer of cork

and a subtle metallic sheen

Dimensions Width 90 cm (35.43"), sold by the linear

metre/yard

Pattern repeat Drop match 64/32 cm (25.20"/12.60")

Adhesive Arte Clearpro or a good quality dispersion

adhesive

How to paste Paste the wall
Light resistance Good lightfastness