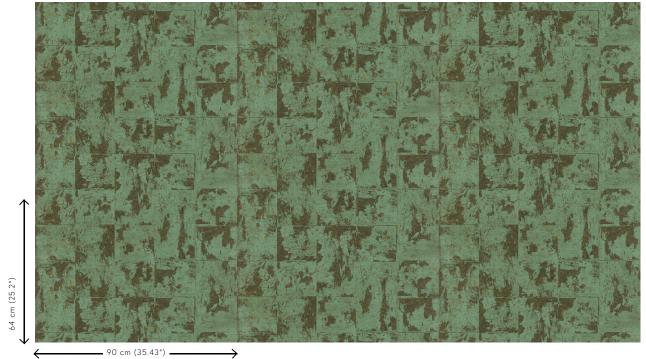

Dimensions Width 90 cm (35.43"), sold by the linear

metre/yard

Pattern repeat Drop match 64/32 cm (25.20"/12.60")

Adhesive Arte Clearpro or a good quality dispersion

adhesive

How to paste Paste the wall
Light resistance Good lightfastness