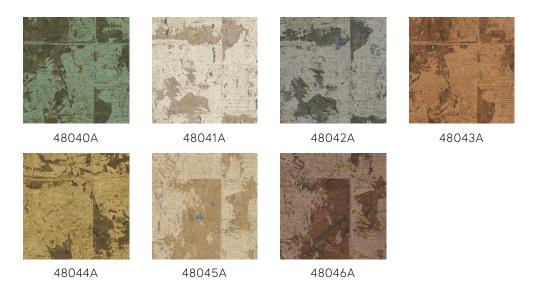

the stunning natural products Arte uses for its amazingly diverse range of natural wallcoverings. This collection is a homage to the beauty of these products.

### Technical specifications

Reference <u>48040A</u> • Aloe

Product category Exquisite

Composition Natural wallcovering on non-woven backing
Description Large block pattern with a thin layer of cork

and a subtle metallic sheen

Dimensions Width 90 cm (35.43"), sold by the linear

metre/yard

Pattern repeat Drop match 64/32 cm (25.20"/12.60")

Adhesive Arte Clearpro or a good quality dispersion

adhesive

How to paste Paste the wall
Light resistance Good lightfastness

How to remove Strippable
Fire retardant EU B-s1, d0
Fire retardant US Class A

Maintenance Spongeable during hanging (dab away damp

glue)





## Colourways (7)



### View



More info? Click here

Order samples, calculate quantities, view instructional videos, download technical information and more: www.arte-international.com