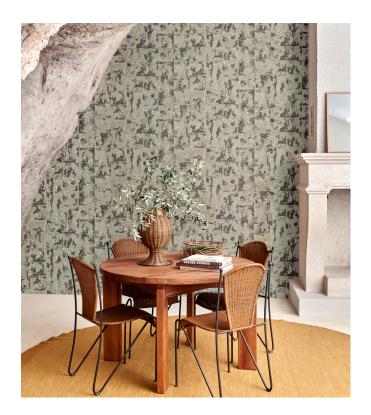

#### Story behind the collection

Arte has always had a predilection for unusual materials, with the brand's designers creating superb wallcoverings from many unique materials they find around the world. Designs with natural materials are a mainstay of its collections. Raffia, sisal, mica and banana bark are just a few of the stunning natural products Arte uses for its amazingly diverse range of natural wallcoverings. This collection is a homage to the beauty of these products.

### Technical specifications

Reference <u>48040A</u> • Aloe

Product category Exquisite

Composition Natural wallcovering on non-woven backing
Description Large block pattern with a thin layer of cork

and a subtle metallic sheen