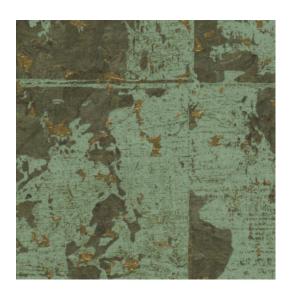

### Technical specifications

Reference <u>48040A</u> • Aloe

Product category Exquisite

Composition Natural wallcovering on non-woven backing
Description Large block pattern with a thin layer of cork

and a subtle metallic sheen