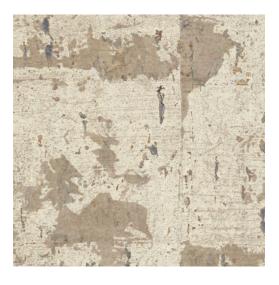

### Technical specifications

Reference <u>48 041</u> • White Patina

Product category Exquisite

Composition Natural wallcovering on non-woven backing

Description Large block pattern with a thin layer of cork

and a subtle metallic sheen

Dimensions Width 90 cm (35.43"), sold by the linear

 $\mathsf{metre/yard}$ 

Pattern repeat Drop match 64/32 cm (25.20"/12.60")

Adhesive Arte Clearpro or a good quality dispersion

adhesive

How to paste Paste the wall
Light resistance Good lightfastness

How to remove Strippable
Fire retardant EU B-s1, d0
Fire retardant US Class A

Maintenance Spongeable during hanging (dab away

damp glue)