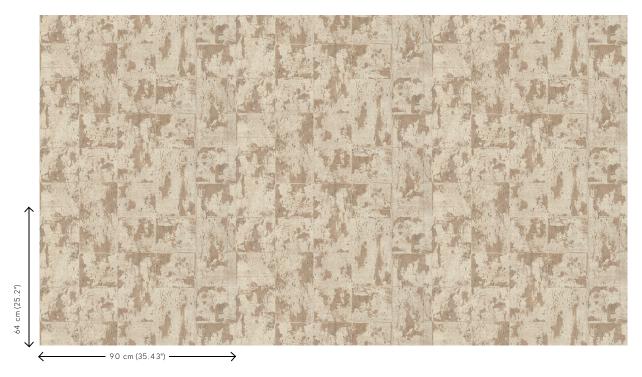

and a subtle metallic sheen

Dimensions Width 90 cm (35.43"), sold by the linear

 $\mathsf{metre/yard}$ 

Pattern repeat Drop match 64/32 cm (25.20"/12.60")

Adhesive Arte Clearpro or a good quality dispersion