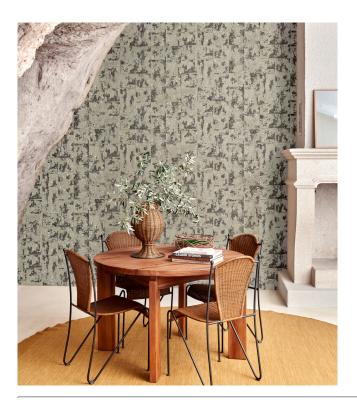

## Story behind the collection

As the name of the collection suggests, Les Forêts is an ode to the mysterious atmosphere of a dense forest. Natural materials such as bark, raffia and wood, combined with forest patterns, instantly whisk you off on an imaginary walk through the woods.

### Technical specifications

Reference <u>48 041</u> • White Patina

Product category Exquisite

Composition Natural wallcovering on non-woven backing

Description Large block pattern with a thin layer of cork