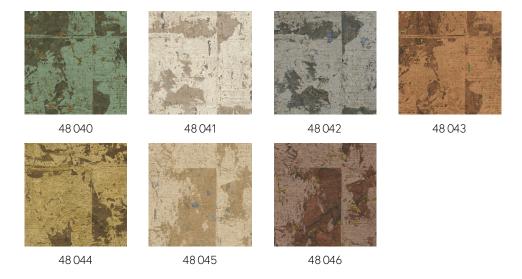

l materials such as bark, raffia and wood, combined with forest patterns, instantly whisk you off on an imaginary walk through the woods.

### Technical specifications

Reference <u>48 041</u> • White Patina

Product category Exquisite

Composition Natural wallcovering on non-woven backing

Description Large block pattern with a thin layer of cork

and a subtle metallic sheen

Dimensions Width 90 cm (35.43"), sold by the linear

 $\mathsf{metre/yard}$ 

Pattern repeat Drop match 64/32 cm (25.20"/12.60")

Adhesive Arte Clearpro or a good quality dispersion

adhesive

How to paste Paste the wall
Light resistance Good lightfastness

How to remove Strippable
Fire retardant EU B-s1, d0
Fire retardant US Class A

Maintenance Spongeable during hanging (dab away

damp glue)





# Colourways (7)



#### View



## More info? Click here

Order samples, calculate quantities, view instructional videos, download technical information and more: www.arte-international.com