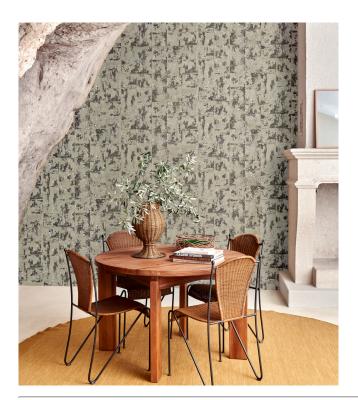

## Story behind the collection

As the name of the collection suggests, Les Forêts is an ode to the mysterious atmosphere of a dense forest. Natural materials such as bark, raffia and wood, combined with forest patterns, instantly whisk you off on an imaginary walk through the woods.

#### Technical specifications

Reference 48 043 · Rust Product category Exquisite

Composition Natural wallcovering on non-woven backing

Large block pattern with a thin layer of cork Description

and a subtle metallic sheen