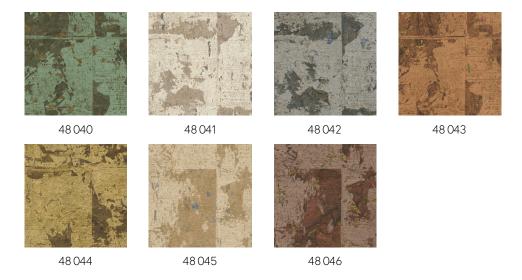

re of a dense forest. Natural materials such as bark, raffia and wood, combined with forest patterns, instantly whisk you off on an imaginary walk through the woods.

#### Technical specifications

Reference 48 043 · Rust Product category Exquisite

Composition Natural wallcovering on non-woven backing

Large block pattern with a thin layer of cork Description

and a subtle metallic sheen

Width 90 cm (35.43"), sold by the linear Dimensions

metre/yard

Pattern repeat Drop match 64/32 cm (25.20"/12.60") Adhesive

Arte Clearpro or a good quality dispersion

adhesive

Paste the wall How to paste Light resistance Good lightfastness

How to remove Strippable Fire retardant EU B-s1, d0 Fire retardant US Class A

Maintenance Spongeable during hanging (dab away

damp glue)





# Colourways (7)



#### View



## More info? Click here

Order samples, calculate quantities, view instructional videos, download technical information and more: www.arte-international.com