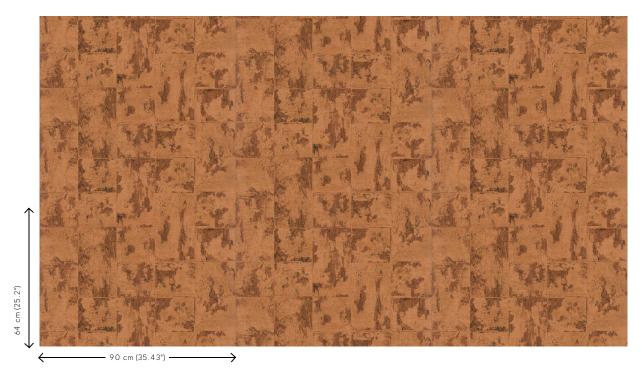

#### Technical specifications

Reference 48 043 · Rust Product category Exquisite

Composition Natural wallcovering on non-woven backing

Large block pattern with a thin layer of cork Description

and a subtle metallic sheen

Width 90 cm (35.43"), sold by the linear Dimensions

metre/yard

Pattern repeat Drop match 64/32 cm (25.20"/12.60") Adhesive

Arte Clearpro or a good quality dispersion

adhesive

Paste the wall How to paste Light resistance Good lightfastness