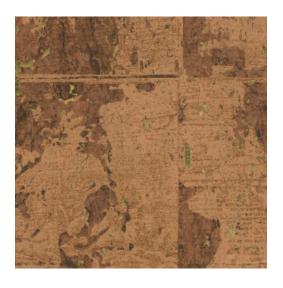

#### Technical specifications

Reference 48 043 · Rust Product category Exquisite

Composition Natural wallcovering on non-woven backing

Large block pattern with a thin layer of cork Description

and a subtle metallic sheen