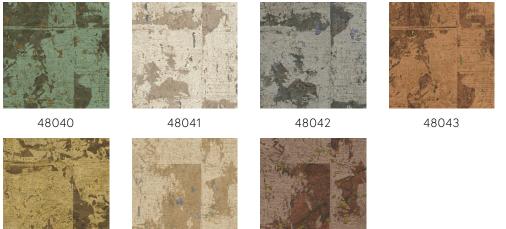

## Colourways (7)

48044

48045

48046

\_\_\_ 90 cm (35.43") \_\_ 4

Order samples, calculate quantities, view instructional videos, download technical information and more: www.arte-international.com

 $\rightarrow$ 