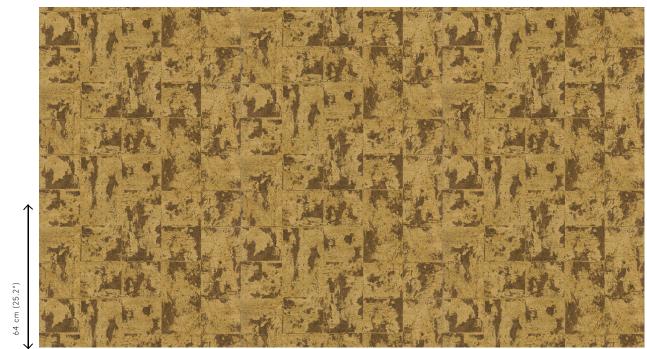

## **Technical specifications**

| Reference         | <u>48044</u> • Antique Gold                                                  |
|-------------------|------------------------------------------------------------------------------|
| Product category  | Exquisite                                                                    |
| Composition       | Natural wallcovering on non-woven backing                                    |
| Description       | Large block pattern with a thin layer of cork<br>and a subtle metallic sheen |
| Dimensions        | Width 90 cm (35.43"), sold by the linear<br>metre/yard                       |
| Pattern repeat    | Drop match 64/32 cm (25.20"/12.60")                                          |
| Adhesive          | Arte Clearpro or a good quality dispersion<br>adhesive                       |
| How to paste      | Paste the wall                                                               |
| Light resistance  | Good lightfastness                                                           |
| How to remove     | Strippable                                                                   |
| Fire retardant EU | B-s1, d0                                                                     |
| Fire retardant US | Class A                                                                      |
| Maintenance       | Spongeable during hanging (dab away damp<br>glue)                            |