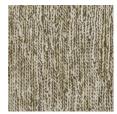

## Technical specifications

Dimensions

Reference <u>48 051</u> • Sepia Product category Exquisite

Composition Non-woven wallcovering

Description A print of casual braids made of natural

 $\label{fibres} \mbox{finished with a thin layer of velour}$ 

## Colourways (5)

48 051

48 05 2

48 05 3

48 054

More info? Click here

Order samples, calculate quantities, view instructional videos, download technical information and more: www.arte-international.com