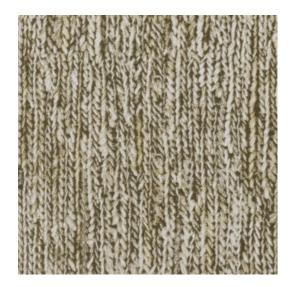

## Technical specifications

Dimensions

Reference <u>48 051</u> • Sepia Product category Exquisite

Composition Non-woven wallcovering

Description A print of casual braids made of natural

 $\label{fibres} \mbox{finished with a thin layer of velour}$ 

Width 90 cm (35.43"), sold by the linear

metre/yard

Pattern repeat Free match 0 cm (0.00")

Adhesive Arte Clearpro or a good quality dispersion

adhesive

How to paste Paste the wall
Light resistance Good lightfastness