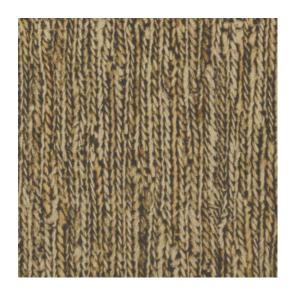

## Technical specifications

Reference <u>48 053</u> • Straw Product category Exquisite

Composition Non-woven wallcovering

Description A print of casual braids made of natural

 $\label{fibres} \mbox{finished with a thin layer of velour}$ 

Width 90 cm (35.43"), sold by the linear

metre/yard

Pattern repeat Free match 0 cm (0.00")

Adhesive Arte Clearpro or a good quality dispersion

 ${\tt adhesive}$ 

How to paste Paste the wall
Light resistance Good lightfastness