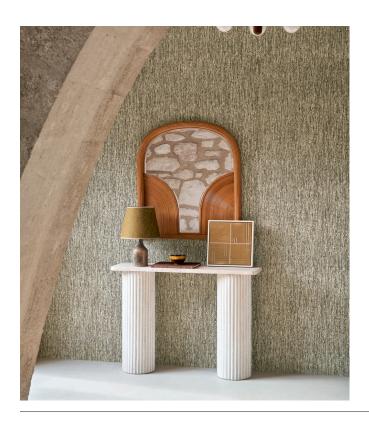

## Story behind the collection

As the name of the collection suggests, Les Forêts is an ode to the mysterious atmosphere of a dense forest. Natural materials such as bark, raffia and wood, combined with forest patterns, instantly whisk you off on an imaginary walk through the woods.

## Technical specifications

Reference <u>48 053</u> • Straw Product category Exquisite

Composition Non-woven wallcovering

Description A print of casual braids made of natural

 $\label{fibres} \mbox{finished with a thin layer of velour}$ 