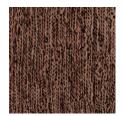

## Technical specifications

Reference <u>48 053</u> • Straw Product category Exquisite

Composition Non-woven wallcovering

Description A print of casual braids made of natural

 $\label{fibres} \mbox{finished with a thin layer of velour}$ 

Width 90 cm (35.43"), sold by the linear

metre/yard

Pattern repeat Free match 0 cm (0.00")

Adhesive Arte Clearpro or a good quality dispersion

 ${\tt adhesive}$ 

How to paste Paste the wall
Light resistance Good lightfastness