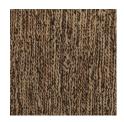

## Technical specifications

Reference <u>48 053</u> • Straw Product category Exquisite

Composition Non-woven wallcovering

Description A print of casual braids made of natural

 $\label{fibres} \mbox{finished with a thin layer of velour}$ 

Width 90 cm (35.43"), sold by the linear

metre/yard

Pattern repeat Free match 0 cm (0.00")

Adhesive Arte Clearpro or a good quality dispersion

 ${\tt adhesive}$ 

How to paste Paste the wall
Light resistance Good lightfastness