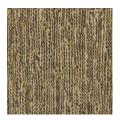

## Technical specifications

Reference <u>48 053</u> • Straw Product category Exquisite

Composition Non-woven wallcovering

Description A print of casual braids made of natural

 $\label{fibres} \mbox{finished with a thin layer of velour}$ 

Width 90 cm (35.43"), sold by the linear

metre/yard

Pattern repeat Free match 0 cm (0.00")

Adhesive Arte Clearpro or a good quality dispersion

 ${\tt adhesive}$ 

How to paste Paste the wall
Light resistance Good lightfastness