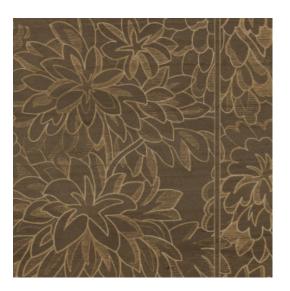

## Technical specifications

Reference 48 060 • Walnut

Product category Couture

Composition Natural wallcovering on non-woven backing

Description The high-quality wood veneer gives the

impression of an etching