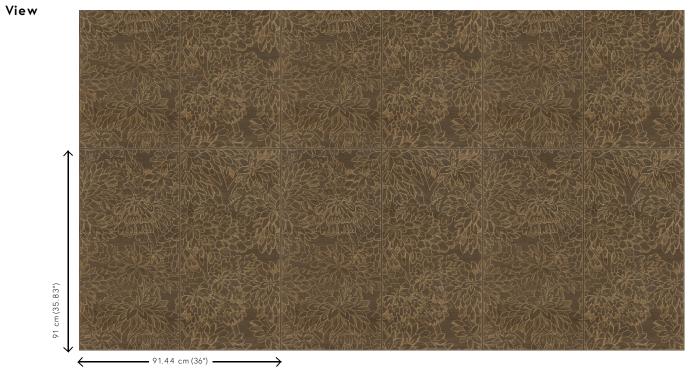

Dimensions Width 91.44 cm (36.00"), sold by the linear

metre/yard

Pattern repeat Straight match 91 cm (35.83")

Adhesive Arte Clearpro or a good quality dispersion

adhesive

How to paste Moisten the product, paste the wall