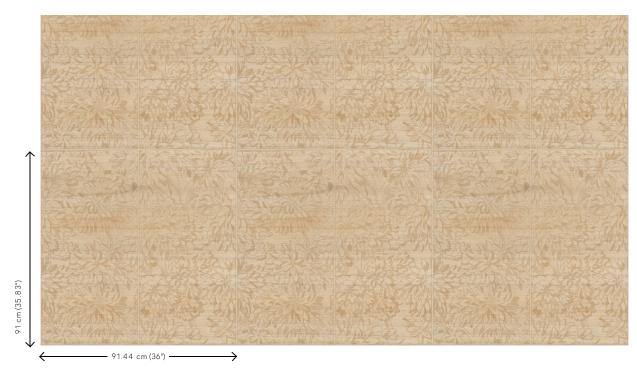

Dimensions Width 91.44 cm (36.00"), sold by the linear

 $\mathsf{metre/yard}$ 

Pattern repeat Straight match 91 cm (35.83")

Adhesive Arte Clearpro or a good quality dispersion

adhesive

How to paste Moisten the product, paste the wall