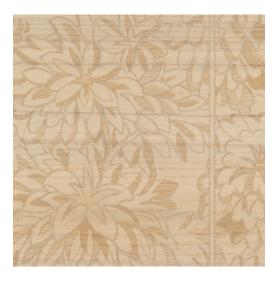

## Technical specifications

Reference <u>48 061</u> • Birch Product category Couture

Composition Natural wallcovering on non-woven backing

Description The high-quality wood veneer gives the

impression of an etching