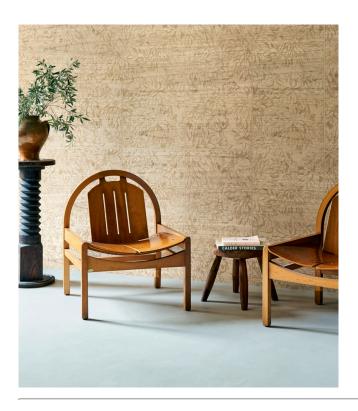

### Story behind the collection

As the name of the collection suggests, Les Forêts is an ode to the mysterious atmosphere of a dense forest. Natural materials such as bark, raffia and wood, combined with forest patterns, instantly whisk you off on an imaginary walk through the woods.

## Technical specifications

Reference <u>48 061</u> • Birch Product category Couture

Composition Natural wallcovering on non-woven backing

Description The high-quality wood veneer gives the

impression of an etching