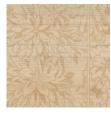

rials such as bark, raffia and wood, combined with forest patterns, instantly whisk you off on an imaginary walk through the woods.

### Technical specifications

Reference <u>48 062</u> • Ebony

Product category Couture

Composition Natural wallcovering on non-woven backing

Description The high-quality wood veneer gives the

impression of an etching

Dimensions Width 91.44 cm (36.00"), sold by the linear

 $\mathsf{metre/yard}$ 

Pattern repeat Straight match 91 cm (35.83")

Adhesive Arte Clearpro or a good quality dispersion

adhesive

How to paste Moisten the product, paste the wall

Light resistance Moderate lightfastness

How to remove Strippable
Fire retardant EU B-s1, d0
Fire retardant US Class A

Maintenance Spongeable during hanging (dab away

damp glue)





# Colourways (3)







48 061 4

### View



## More info? Click here

Order samples, calculate quantities, view instructional videos, download technical information and more: www.arte-international.com