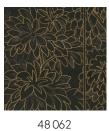

### Technical specifications

Reference <u>48 062</u> • Ebony

Product category Couture

Composition Natural wallcovering on non-woven backing

Description The high-quality wood veneer gives the

impression of an etching