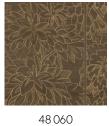

terials such as bark, raffia and wood, combined with forest patterns, instantly whisk you off on an imaginary walk through the woods.

### Technical specifications

Reference <u>48 062</u> • Ebony

Product category Couture

Composition Natural wallcovering on non-woven backing

Description The high-quality wood veneer gives the

impression of an etching

Dimensions Width 91.44 cm (36.00"), sold by the linear

 $\mathsf{metre/yard}$ 

Pattern repeat Straight match 91 cm (35.83")

Adhesive Arte Clearpro or a good quality dispersion

adhesive

How to paste Moisten the product, paste the wall

Light resistance Moderate lightfastness

How to remove Strippable
Fire retardant EU B-s1, d0
Fire retardant US Class A

Maintenance Spongeable during hanging (dab away

damp glue)





# Colourways (3)







48 061 4

### View



## More info? Click here

Order samples, calculate quantities, view instructional videos, download technical information and more: www.arte-international.com