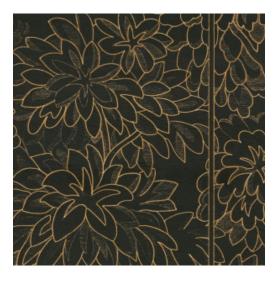

### Technical specifications

Reference <u>48 062</u> • Ebony

Product category Couture

Composition Natural wallcovering on non-woven backing

Description The high-quality wood veneer gives the

impression of an etching