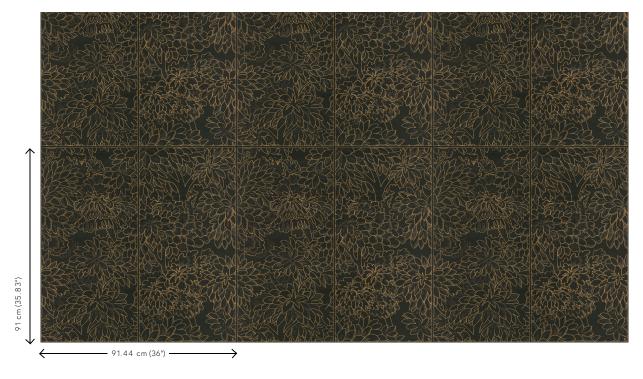

Dimensions Width 91.44 cm (36.00"), sold by the linear

 $\mathsf{metre/yard}$ 

Pattern repeat Straight match 91 cm (35.83")

Adhesive Arte Clearpro or a good quality dispersion

adhesive

How to paste Moisten the product, paste the wall