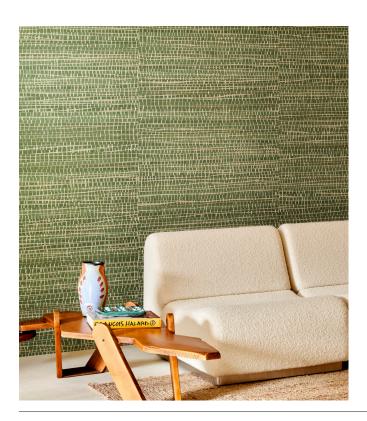

### Story behind the collection

As the name of the collection suggests, Les Forêts is an ode to the mysterious atmosphere of a dense forest. Natural materials such as bark, raffia and wood, combined with forest patterns, instantly whisk you off on an imaginary walk through the woods.

#### Technical specifications

Reference <u>48 070</u> • Palmier

Product category Exquisite

Composition Natural wallcovering on non-woven backing

Description Combination of narrow and wide strips of

raffia glued by hand and woven into an