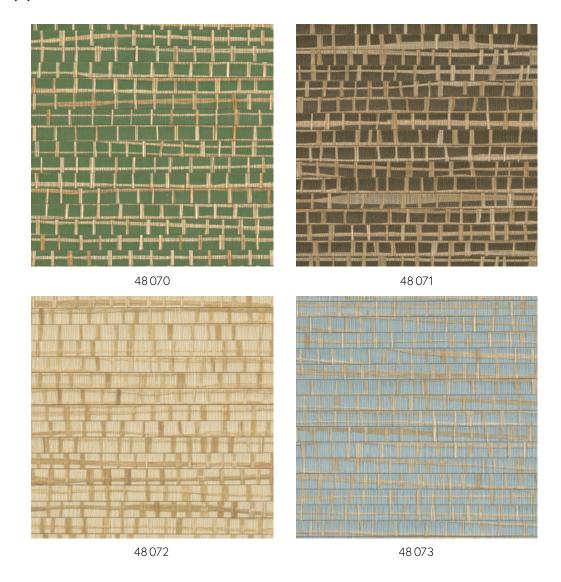

# Colourways (4)

#### Technical specifications

Reference <u>48 070</u> • Palmier

Product category Exquisite

Composition Natural wallcovering on non-woven backing

Description Combination of narrow and wide strips of

raffia glued by hand and woven into an