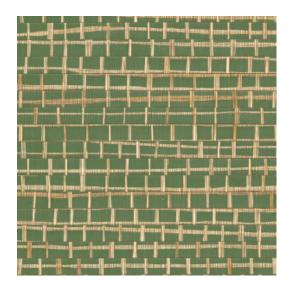

## Technical specifications

Reference <u>48070A</u> • Palmier

Product category Exquisite

Composition Natural wallcovering on non-woven backing

Description Combination of narrow and wide strips of

raffia glued by hand and woven into an