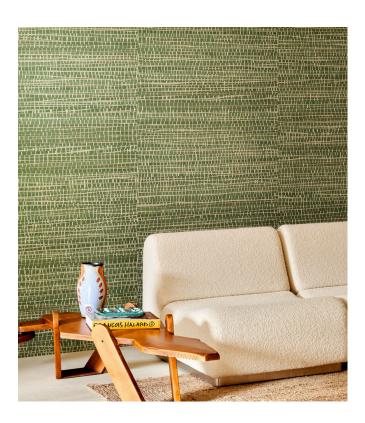

## Story behind the collection

Arte has always had a predilection for unusual materials, with the brand's designers creating superb wallcoverings from many unique materials they find around the world. Designs with natural materials are a mainstay of its collections. Raffia, sisal, mica and banana bark are just a few of the stunning natural products Arte uses for its amazingly diverse range of natural wallcoverings. This collection is a homage to the beauty of these products.

## Technical specifications

Reference <u>48070A</u> • Palmier

Product category Exquisite

Composition Natural wallcovering on non-woven backing

Description Combination of narrow and wide strips of

raffia glued by hand and woven into an