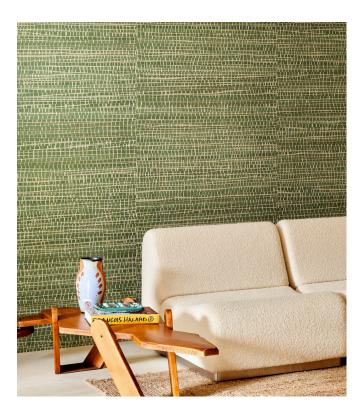

#### Story behind the collection

Arte has always had a predilection for unusual materials, with the brand's designers creating superb wallcoverings from many unique materials they find around the world. Designs with natural materials are a mainstay of its collections. Raffia, sisal, mica and banana bark are just a few of the stunning natural products Arte uses for its amazingly diverse range of natural wallcoverings. This collection is a homage to the beauty of these products.

#### Technical specifications

Reference <u>48071A</u> • Oak
Product category Exquisite

Composition Natural wallcovering on non-woven backing

Description Combination of narrow and wide strips of

raffia glued by hand and woven into an

attractive whole

Dimensions Width 91.44 cm (36.00"), sold by the linear

metre/yard

Pattern repeat Free match 0 cm (0.00")

Adhesive Arte Clearpro or a good quality dispersion

adhesive

How to paste Moisten the product, paste the wall