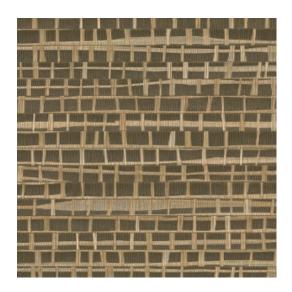

#### Technical specifications

Reference <u>48071A</u> • Oak
Product category Exquisite

Composition Natural wallcovering on non-woven backing

Description Combination of narrow and wide strips of

raffia glued by hand and woven into an

attractive whole

Dimensions Width 91.44 cm (36.00"), sold by the linear

metre/yard

Pattern repeat Free match 0 cm (0.00")

Adhesive Arte Clearpro or a good quality dispersion

adhesive

How to paste Moisten the product, paste the wall