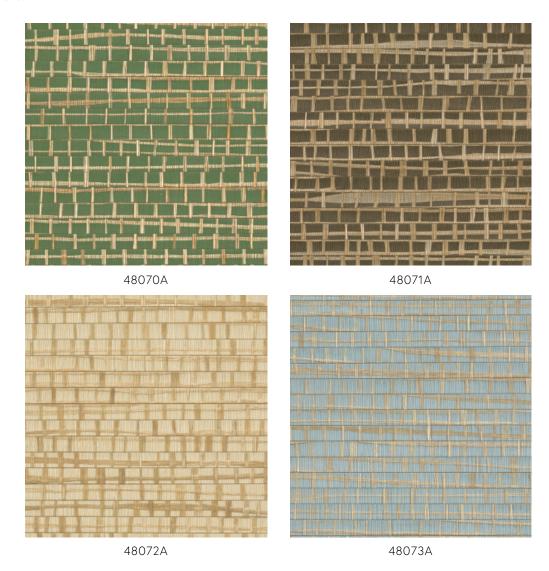

es for its amazingly diverse range of natural wallcoverings. This collection is a homage to the beauty of these products.

#### Technical specifications

Reference <u>48071A</u> • Oak
Product category Exquisite

Composition Natural wallcovering on non-woven backing

Description Combination of narrow and wide strips of

raffia glued by hand and woven into an

attractive whole

Dimensions Width 91.44 cm (36.00"), sold by the linear

metre/yard

Pattern repeat Free match 0 cm (0.00")

Adhesive Arte Clearpro or a good quality dispersion

adhesive

How to paste Moisten the product, paste the wall

Light resistance Good lightfastness

How to remove Strippable
Fire retardant EU B-s1, d0
Fire retardant US Class A

Maintenance Spongeable during hanging (dab away damp

glue)





## Colourways (4)



### More info? Click here

Order samples, calculate quantities, view instructional videos, download technical information and more: www.arte-international.com