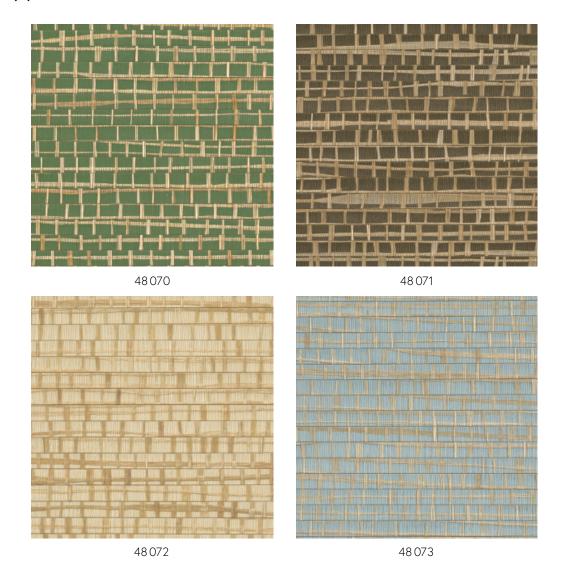

ark, raffia and wood, combined with forest patterns, instantly whisk you off on an imaginary walk through the woods.

#### Technical specifications

Reference <u>48 073</u> • Skylight

Product category Exquisite

Composition Natural wallcovering on non-woven backing

Description Combination of narrow and wide strips of

raffia glued by hand and woven into an

attractive whole

Dimensions Width 91.44 cm (36.00"), sold by the linear

metre/yard

Pattern repeat Free match 0 cm (0.00")

Adhesive Arte Clearpro or a good quality dispersion

adhesive

How to paste Moisten the product, paste the wall

Light resistance Good lightfastness

How to remove Strippable
Fire retardant EU B-s1, d0
Fire retardant US Class A

Maintenance Spongeable during hanging (dab away

damp glue)





# Colourways (4)



## More info? Click here

Order samples, calculate quantities, view instructional videos, download technical information and more: www.arte-international.com