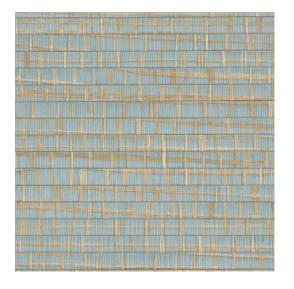

#### Technical specifications

Reference <u>48 073</u> • Skylight

Product category Exquisite

Composition Natural wallcovering on non-woven backing

Description Combination of narrow and wide strips of

raffia glued by hand and woven into an

attractive whole

Dimensions Width 91.44 cm (36.00"), sold by the linear

metre/yard

Pattern repeat Free match 0 cm (0.00")

Adhesive Arte Clearpro or a good quality dispersion

adhesive

How to paste Moisten the product, paste the wall