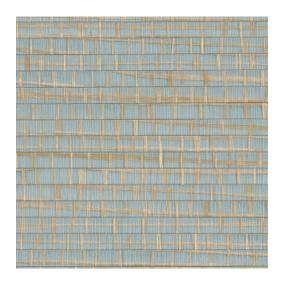

### Technical specifications

Reference 48073A • Skylight

Product category Exquisite

Composition Natural wallcovering on non-woven backing

Description Combination of narrow and wide strips of

raffia glued by hand and woven into an

attractive whole

Dimensions Width 91.44 cm (36.00"), sold by the linear

metre/yard

Pattern repeat Free match 0 cm (0.00")

Adhesive Arte Clearpro or a good quality dispersion

adhesive

How to paste Moisten the product, paste the wall