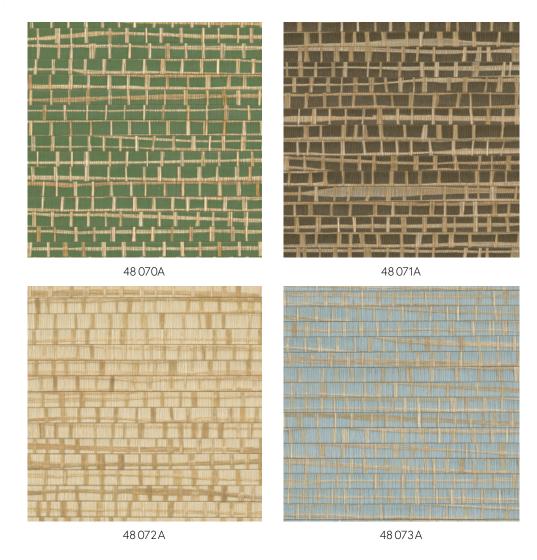

uses for its amazingly diverse range of natural wallcoverings. This collection is a homage to the beauty of these products.

### Technical specifications

Reference 48073A • Skylight

Product category Exquisite

Composition Natural wallcovering on non-woven backing

Description Combination of narrow and wide strips of

raffia glued by hand and woven into an

attractive whole

Dimensions Width 91.44 cm (36.00"), sold by the linear

metre/yard

Pattern repeat Free match 0 cm (0.00")

Adhesive Arte Clearpro or a good quality dispersion

adhesive

How to paste Moisten the product, paste the wall

Light resistance Good lightfastness

How to remove Strippable Fire retardant EU B-s1, d0 Fire retardant US Class A

Maintenance Spongeable during hanging (dab away

damp glue)





# Colourways (4)



## More info? Click here

 $Order\ samples,\ calculate\ quantities,\ view\ instructional\ videos,\ download\ technical\ information\ and\ more:\ www.arte-international.com$