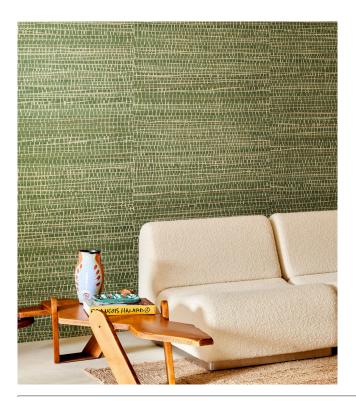

#### Story behind the collection

Arte has always had a predilection for unusual materials, with the brand's designers creating superb wallcoverings from many unique materials they find around the world. Designs with natural materials are a mainstay of its collections. Raffia, sisal, mica and banana bark are just a few of the stunning natural products Arte uses for its amazingly diverse range of natural wallcoverings. This collection is a homage to the beauty of these products.

### Technical specifications

Reference 48073A • Skylight

Product category Exquisite

Composition Natural wallcovering on non-woven backing

Description Combination of narrow and wide strips of

raffia glued by hand and woven into an