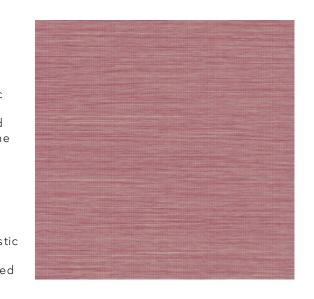

## **Technical specifications**

| Reference         | <u>48518</u> • Framboise                                                                                                                                                                                                   |
|-------------------|----------------------------------------------------------------------------------------------------------------------------------------------------------------------------------------------------------------------------|
| Product category  | Exquisite                                                                                                                                                                                                                  |
| Composition       | Non-woven wallcovering                                                                                                                                                                                                     |
| Description       | Wallcovering with the extremely realistic<br>look of natural sisal. It is guaranteed to<br>always reproduce an extremely even and<br>restful weave, without detracting from the<br>sophisticated appearance of woven sisal |
| Dimensions        | Width 90 cm (35.43"), sold by the linear<br>metre/yard                                                                                                                                                                     |
| Pattern repeat    | Free match 0 cm (0.00")                                                                                                                                                                                                    |
| Remark            | This wallcovering gives a very natural<br>result. The panelling effect – characteristic<br>of authentic sisal wallcovering – is<br>balanced nicely by means of the controlled<br>production process                        |
| Adhesive          | Arte Clearpro or a good quality dispersion adhesive                                                                                                                                                                        |
| How to paste      | Paste the wall                                                                                                                                                                                                             |
| Light resistance  | Good lightfastness                                                                                                                                                                                                         |
| How to remove     | Strippable                                                                                                                                                                                                                 |
| Fire retardant EU | B-s1, d0                                                                                                                                                                                                                   |
| Fire retardant US | Class A                                                                                                                                                                                                                    |
| Maintenance       | Washable                                                                                                                                                                                                                   |
| IMO Certified     | 0493/22                                                                                                                                                                                                                    |