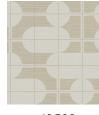

## Technical specifications

| Reference         | <u>48530</u> • Opal                                                                                                                                                                         |
|-------------------|---------------------------------------------------------------------------------------------------------------------------------------------------------------------------------------------|
| Product category  | Exquisite                                                                                                                                                                                   |
| Composition       | Non-woven wallcovering                                                                                                                                                                      |
| Description       | Wallcovering with the timeless look of<br>authentic sisal. The design is inspired by<br>the trend of furniture and decoration with<br>elegant, glowing lines and pronounced<br>round shapes |
| Dimensions        | Width 90 cm (35.43"), sold by the linear metre/yard                                                                                                                                         |
| Pattern repeat    | Drop match 64/32 cm (25.20"/12.60")                                                                                                                                                         |
| Adhesive          | Arte Clearpro or a good quality dispersion adhesive                                                                                                                                         |
| How to paste      | Paste the wall                                                                                                                                                                              |
| Light resistance  | Good lightfastness                                                                                                                                                                          |
| How to remove     | Strippable                                                                                                                                                                                  |
| Fire retardant EU | B-s1, d0                                                                                                                                                                                    |
| Fire retardant US | Class A                                                                                                                                                                                     |
| Maintenance       | Washable                                                                                                                                                                                    |
| IMO Certified     |                                                                                                                                                                                             |

## Colourways (5)

48533

48530

48534

More info? <u>Click here</u>

Order samples, calculate quantities, view instructional videos, download technical information and more: www.arte-international.com