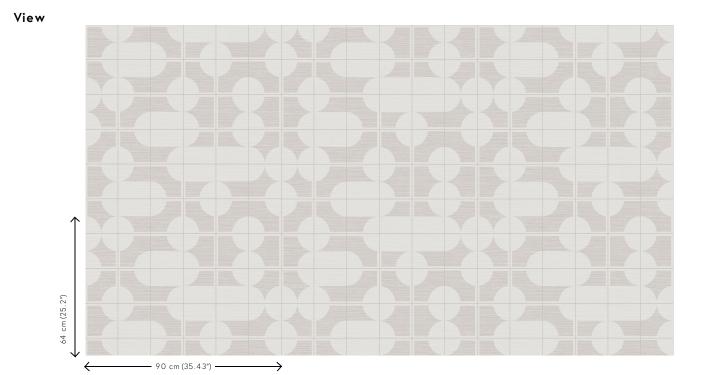

## Technical specifications

| Reference         | <u>48530</u> • Opal                                                                                                                                                                         |
|-------------------|---------------------------------------------------------------------------------------------------------------------------------------------------------------------------------------------|
| Product category  | Exquisite                                                                                                                                                                                   |
| Composition       | Non-woven wallcovering                                                                                                                                                                      |
| Description       | Wallcovering with the timeless look of<br>authentic sisal. The design is inspired by<br>the trend of furniture and decoration with<br>elegant, glowing lines and pronounced<br>round shapes |
| Dimensions        | Width 90 cm (35.43"), sold by the linear metre/yard                                                                                                                                         |
| Pattern repeat    | Drop match 64/32 cm (25.20"/12.60")                                                                                                                                                         |
| Adhesive          | Arte Clearpro or a good quality dispersion adhesive                                                                                                                                         |
| How to paste      | Paste the wall                                                                                                                                                                              |
| Light resistance  | Good lightfastness                                                                                                                                                                          |
| How to remove     | Strippable                                                                                                                                                                                  |
| Fire retardant EU | B-s1, d0                                                                                                                                                                                    |
| Fire retardant US | Class A                                                                                                                                                                                     |
| Maintenance       | Washable                                                                                                                                                                                    |
| IMO Certified     |                                                                                                                                                                                             |