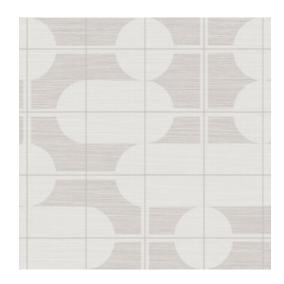

## Technical specifications

| Reference         | <u>48530</u> • Opal                                                                                                                                                                         |
|-------------------|---------------------------------------------------------------------------------------------------------------------------------------------------------------------------------------------|
| Product category  | Exquisite                                                                                                                                                                                   |
| Composition       | Non-woven wallcovering                                                                                                                                                                      |
| Description       | Wallcovering with the timeless look of<br>authentic sisal. The design is inspired by<br>the trend of furniture and decoration with<br>elegant, glowing lines and pronounced<br>round shapes |
| Dimensions        | Width 90 cm (35.43"), sold by the linear metre/yard                                                                                                                                         |
| Pattern repeat    | Drop match 64/32 cm (25.20"/12.60")                                                                                                                                                         |
| Adhesive          | Arte Clearpro or a good quality dispersion adhesive                                                                                                                                         |
| How to paste      | Paste the wall                                                                                                                                                                              |
| Light resistance  | Good lightfastness                                                                                                                                                                          |
| How to remove     | Strippable                                                                                                                                                                                  |
| Fire retardant EU | B-s1, d0                                                                                                                                                                                    |
| Fire retardant US | Class A                                                                                                                                                                                     |
| Maintenance       | Washable                                                                                                                                                                                    |
| IMO Certified     |                                                                                                                                                                                             |