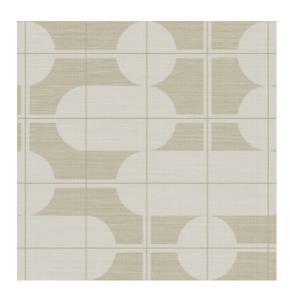

## **Technical specifications**

| Reference         | 48532 · Ecru                                                                                                                                                                                |
|-------------------|---------------------------------------------------------------------------------------------------------------------------------------------------------------------------------------------|
|                   |                                                                                                                                                                                             |
| Product category  | Exquisite                                                                                                                                                                                   |
| Composition       | Non-woven wallcovering                                                                                                                                                                      |
| Description       | Wallcovering with the timeless look of<br>authentic sisal. The design is inspired by<br>the trend of furniture and decoration with<br>elegant, glowing lines and pronounced<br>round shapes |
| Dimensions        | Width 90 cm (35.43"), sold by the linear metre/yard                                                                                                                                         |
| Pattern repeat    | Drop match 64/32 cm (25.20"/12.60")                                                                                                                                                         |
| Adhesive          | Arte Clearpro or a good quality dispersion adhesive                                                                                                                                         |
| How to paste      | Paste the wall                                                                                                                                                                              |
| Light resistance  | Good lightfastness                                                                                                                                                                          |
| How to remove     | Strippable                                                                                                                                                                                  |
| Fire retardant EU | B-s1, d0                                                                                                                                                                                    |
| Fire retardant US | Class A                                                                                                                                                                                     |
| Maintenance       | Washable                                                                                                                                                                                    |
| IMO Certified     |                                                                                                                                                                                             |