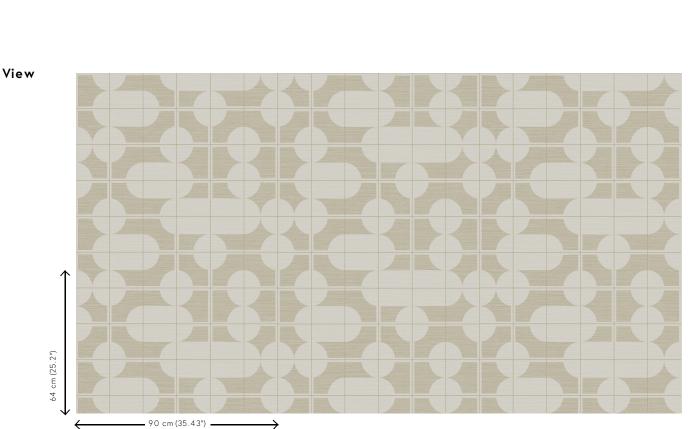

## **Technical specifications**

| Reference         | 48532 · Ecru                                                                                                                                                                                |
|-------------------|---------------------------------------------------------------------------------------------------------------------------------------------------------------------------------------------|
|                   |                                                                                                                                                                                             |
| Product category  | Exquisite                                                                                                                                                                                   |
| Composition       | Non-woven wallcovering                                                                                                                                                                      |
| Description       | Wallcovering with the timeless look of<br>authentic sisal. The design is inspired by<br>the trend of furniture and decoration with<br>elegant, glowing lines and pronounced<br>round shapes |
| Dimensions        | Width 90 cm (35.43"), sold by the linear metre/yard                                                                                                                                         |
| Pattern repeat    | Drop match 64/32 cm (25.20"/12.60")                                                                                                                                                         |
| Adhesive          | Arte Clearpro or a good quality dispersion adhesive                                                                                                                                         |
| How to paste      | Paste the wall                                                                                                                                                                              |
| Light resistance  | Good lightfastness                                                                                                                                                                          |
| How to remove     | Strippable                                                                                                                                                                                  |
| Fire retardant EU | B-s1, d0                                                                                                                                                                                    |
| Fire retardant US | Class A                                                                                                                                                                                     |
| Maintenance       | Washable                                                                                                                                                                                    |
| IMO Certified     |                                                                                                                                                                                             |