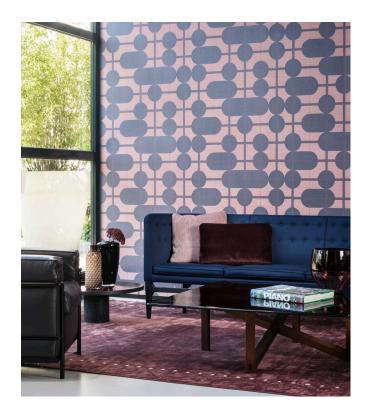

## Story behind the collection

This collection honours the pure beauty of natural materials like sisal, raffia and paper. The authentic, graceful look of these products is the key feature. The collection owes its name to the Agave cantala, an exotic plant of the Agave family. Sisal fibres are derived from its long, slender leaves which are often up to two metres long. We often see this sisal used in fashion and interior design.

## Technical specifications

Reference <u>48534</u>
Product category Exquisite

Composition Non-woven wallcovering

Description Wallcovering with the timeless look of

authentic sisal. The design is inspired by the trend of furniture and decoration with elegant, glowing lines and pronounced round

shapes

Dimensions Width 90 cm (35.43"), sold by the linear

metre/yard

Pattern repeat Drop match 64/32 cm (25.20"/12.60")

Adhesive Arte Clearpro or a good quality dispersion

adhesive

How to paste Paste the wall
Light resistance Good lightfastness