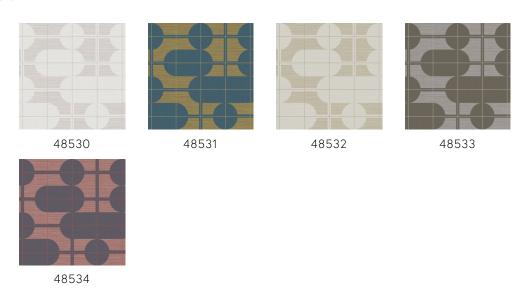

leaves which are often up to two metres long. We often see this sisal used in fashion and interior design.

## Technical specifications

Reference <u>48534</u>
Product category Exquisite

Composition Non-woven wallcovering

Description Wallcovering with the timeless look of

authentic sisal. The design is inspired by the trend of furniture and decoration with elegant, glowing lines and pronounced round

shapes

Dimensions Width 90 cm (35.43"), sold by the linear

metre/yard

Pattern repeat Drop match 64/32 cm (25.20"/12.60")

Adhesive Arte Clearpro or a good quality dispersion

adhesive

How to paste Paste the wall
Light resistance Good lightfastness

How to remove Strippable
Fire retardant EU B-s1, d0
Fire retardant US Class A
Maintenance Washable

IMO Certified







## Colourways (5)



## View



More info? Click here

Order samples, calculate quantities, view instructional videos, download technical information and more: www.arte-international.com