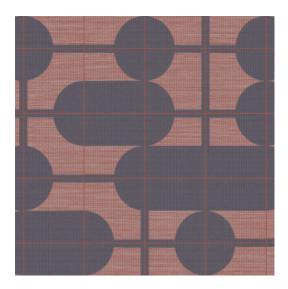

## Technical specifications

Reference <u>48534</u>
Product category Exquisite

Composition Non-woven wallcovering

Description Wallcovering with the timeless look of

authentic sisal. The design is inspired by the trend of furniture and decoration with elegant, glowing lines and pronounced round

shapes

Dimensions Width 90 cm (35.43"), sold by the linear

metre/yard

Pattern repeat Drop match 64/32 cm (25.20"/12.60")

Adhesive Arte Clearpro or a good quality dispersion

adhesive

How to paste Paste the wall
Light resistance Good lightfastness