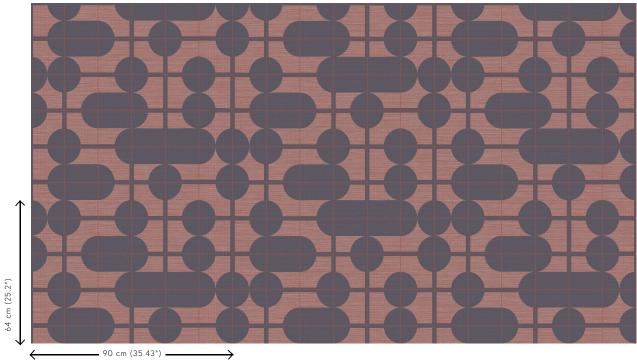

shapes

Dimensions Width 90 cm (35.43"), sold by the linear

metre/yard

Pattern repeat Drop match 64/32 cm (25.20"/12.60")

Adhesive Arte Clearpro or a good quality dispersion

adhesive

How to paste Paste the wall
Light resistance Good lightfastness