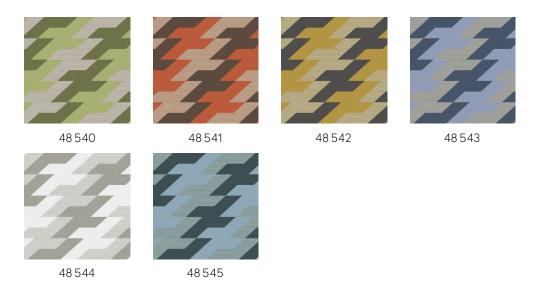

derived from its long, slender leaves which are often up to two metres long. We often see this sisal used in fashion and interior design.

#### Technical specifications

Reference <u>48540</u> • Pistachio

Product category Exquisite

Composition Non-woven wallcovering

Description Wallcovering with the timeless look of

authentic sisal. The geometry and the large

pattern make String a design with

tremendous impact

Dimensions Width 90 cm (35.43"), sold by the linear

metre/yard

Pattern repeat Straight match 64 cm (25.20")

Adhesive Arte Clearpro or a good quality dispersion

adhesive

How to paste Paste the wall

Light resistance Good lightfastness

How to remove Strippable
Fire retardant EU B-s1, d0
Fire retardant US Class A
Maintenance Washable

IMO Certified





### Colourways (6)



# 

More info? Click here

Order samples, calculate quantities, view instructional videos, download technical information and more: www.arte-international.com