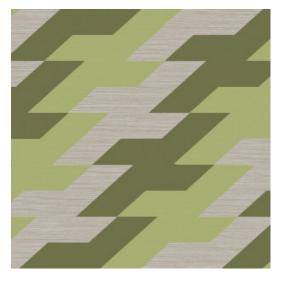

#### Technical specifications

Reference <u>48540</u> • Pistachio

Product category Exquisite

Composition Non-woven wallcovering

Description Wallcovering with the timeless look of

authentic sisal. The geometry and the large

pattern make String a design with

tremendous impact

Dimensions Width 90 cm (35.43"), sold by the linear

metre/yard

Pattern repeat Straight match 64 cm (25.20")

Adhesive Arte Clearpro or a good quality dispersion