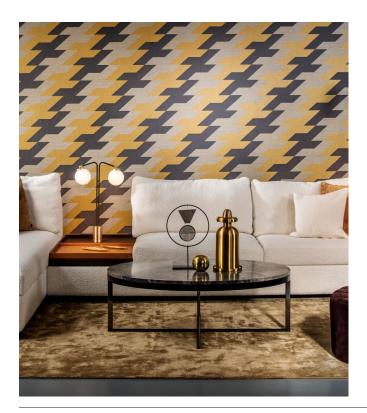

#### Story behind the collection

This collection honours the pure beauty of natural materials like sisal, raffia and paper. The authentic, graceful look of these products is the key feature. The collection owes its name to the Agave cantala, an exotic plant of the Agave family. Sisal fibres are derived from its long, slender leaves which are often up to two metres long. We often see this sisal used in fashion and interior design.

#### Technical specifications

Reference <u>48540</u> • Pistachio

Product category Exquisite

Composition Non-woven wallcovering

Description Wallcovering with the timeless look of

authentic sisal. The geometry and the large

pattern make String a design with

tremendous impact

Dimensions Width 90 cm (35.43"), sold by the linear

metre/yard

Pattern repeat Straight match 64 cm (25.20")

Adhesive Arte Clearpro or a good quality dispersion