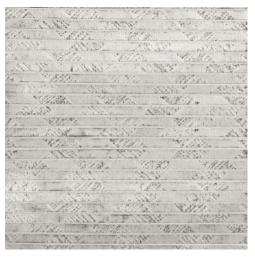

ew of the stunning natural products Arte uses for its amazingly diverse range of natural wallcoverings. This collection is a homage to the beauty of these products.

#### Technical specifications

Reference <u>48550A</u> • Mono

Product category Couture

Composition Natural wallcovering on non-woven backing

Description Traditionally-made wallcovering with hand-

folded paper

Dimensions Width 91.44 cm (36.00"), sold by the linear

metre/yard

Pattern repeat Free match 0 cm (0.00")

Adhesive Arte Clearpro or a good quality dispersion

adhesive

How to paste Moisten the product, paste the wall

Light resistance Good lightfastness

How to remove Strippable
Fire retardant EU B-s1, d0
Fire retardant US Class A

Maintenance Spongeable during hanging (dab away

damp glue)





# Colourways (3)





48 550A

48 551A



48 553A

## More info? Click here

Order samples, calculate quantities, view instructional videos, download technical information and more: www.arte-international.com