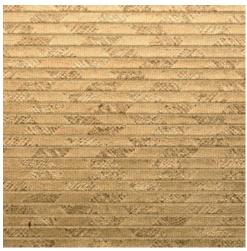

### Story behind the collection

Arte has always had a predilection for unusual materials, with the brand's designers creating superb wallcoverings from many unique materials they find around the world. Designs with natural materials are a mainstay of its collections. Raffia, sisal, mica and banana bark are just a few of the stunning natural products Arte uses for its amazingly diverse range of natural wallcoverings. This collection is a homage to the beauty of these products.

#### Technical specifications

Reference <u>48550A</u> • Mono

Product category Couture

Composition Natural wallcovering on non-woven backing

Description Traditionally-made wallcovering with hand-

folded paper