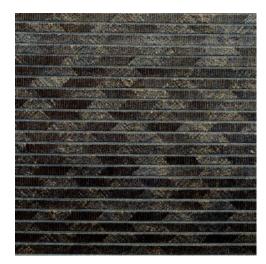

of the stunning natural products Arte uses for its amazingly diverse range of natural wallcoverings. This collection is a homage to the beauty of these products.

#### Technical specifications

Reference <u>48550A</u> • Mono

Product category Couture

Composition Natural wallcovering on non-woven backing

Description Traditionally-made wallcovering with hand-

folded paper

Dimensions Width 91.44 cm (36.00"), sold by the linear

metre/yard

Pattern repeat Free match 0 cm (0.00")

Adhesive Arte Clearpro or a good quality dispersion

adhesive

How to paste Moisten the product, paste the wall

Light resistance Good lightfastness

How to remove Strippable
Fire retardant EU B-s1, d0
Fire retardant US Class A

Maintenance Spongeable during hanging (dab away

damp glue)





# Colourways (3)





48 550A

48 551A



48 553A

## More info? Click here

Order samples, calculate quantities, view instructional videos, download technical information and more: www.arte-international.com