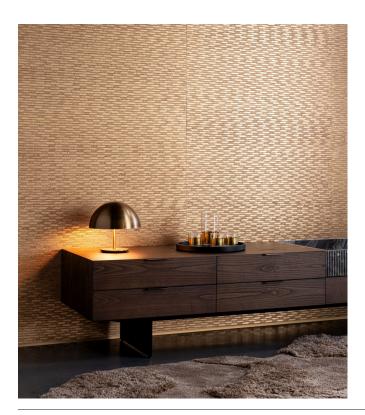

### Story behind the collection

Arte has always had a predilection for unusual materials, with the brand's designers creating superb wallcoverings from many unique materials they find around the world. Designs with natural materials are a mainstay of its collections. Raffia, sisal, mica and banana bark are just a few of the stunning natural products Arte uses for its amazingly diverse range of natural wallcoverings. This collection is a homage to the beauty of these products.

#### Technical specifications

Reference <u>48550A</u> • Mono

Product category Couture

Composition Natural wallcovering on non-woven backing

Description Traditionally-made wallcovering with hand-

folded paper