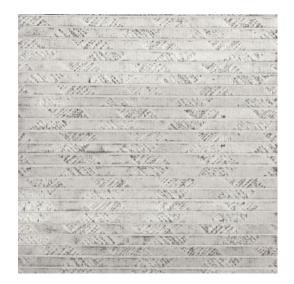

nana bark are just a few of the stunning natural products Arte uses for its amazingly diverse range of natural wallcoverings. This collection is a homage to the beauty of these products.

#### Technical specifications

Reference <u>48550A</u> • Mono

Product category Couture

Composition Natural wallcovering on non-woven backing

Description Traditionally-made wallcovering with hand-

folded paper

Dimensions Width 91.44 cm (36.00"), sold by the linear

metre/yard

Pattern repeat Free match 0 cm (0.00")

Adhesive Arte Clearpro or a good quality dispersion

adhesive

How to paste Moisten the product, paste the wall

Light resistance Good lightfastness

How to remove Strippable
Fire retardant EU B-s1, d0
Fire retardant US Class A

Maintenance Spongeable during hanging (dab away

damp glue)





# Colourways (3)





48 550A

48 551A



48 553A

## More info? Click here

Order samples, calculate quantities, view instructional videos, download technical information and more: www.arte-international.com