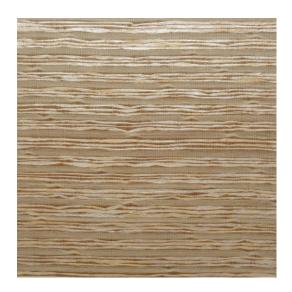

#### Technical specifications

Reference <u>48561A</u> • Tan
Product category Couture

Composition Natural wallcovering on non-woven backing
Description A combination of irregularly woven raffia and

rough yarns

## Colourways (3)

48561A 48562A

48564A