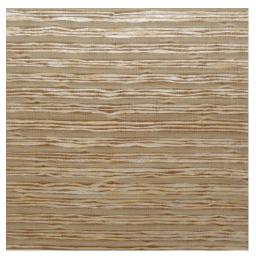

#### Technical specifications

Reference <u>48561A</u> • Tan
Product category Couture

Composition Natural wallcovering on non-woven backing
Description A combination of irregularly woven raffia and

rough yarns

## Colourways (3)

48561A 48562A

48564A