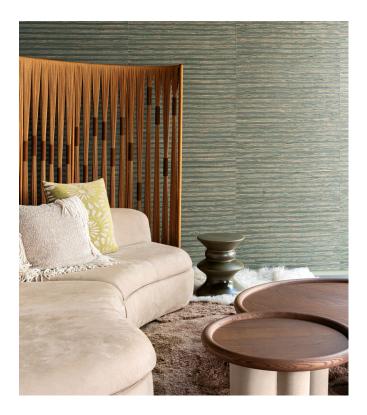

### Story behind the collection

Arte has always had a predilection for unusual materials, with the brand's designers creating superb wallcoverings from many unique materials they find around the world. Designs with natural materials are a mainstay of its collections. Raffia, sisal, mica and banana bark are just a few of the stunning natural products Arte uses for its amazingly diverse range of natural wallcoverings. This collection is a homage to the beauty of these products.