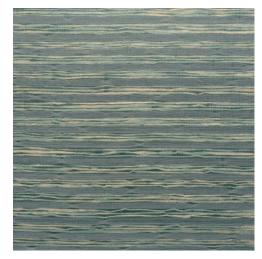

of the stunning natural products Arte uses for its amazingly diverse range of natural wallcoverings. This collection is a homage to the beauty of these products.

#### Technical specifications

Reference <u>48561A</u> • Tan
Product category Couture

Composition Natural wallcovering on non-woven backing
Description A combination of irregularly woven raffia and

rough yarns

Dimensions Width 91.44 cm (36.00"), sold by the linear

metre/yard

Pattern repeat Free match 0 cm (0.00")

Adhesive Arte Clearpro or a good quality dispersion

adhesive

How to paste Moisten the product, paste the wall

Light resistance Good lightfastness

How to remove Strippable
Fire retardant EU B-s1, d0
Fire retardant US Class A

Maintenance Spongeable during hanging (dab away damp

glue)





## Colourways (3)





48561A 48562A



48564A

## More info? Click here

Order samples, calculate quantities, view instructional videos, download technical information and more: www.arte-international.com