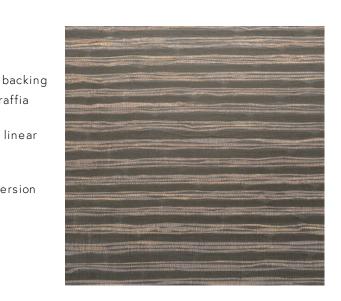

## **Technical specifications**

| Reference         | <u>48563</u> •Taupe                                          |
|-------------------|--------------------------------------------------------------|
| Product category  | Couture                                                      |
| Composition       | Natural wallcovering on non-woven backing                    |
| Description       | A combination of irregularly woven raffia<br>and rough yarns |
| Dimensions        | Width 91.44 cm (36.00"), sold by the linear metre/yard       |
| Pattern repeat    | Free match 0 cm (0.00")                                      |
| Adhesive          | Arte Clearpro or a good quality dispersion<br>adhesive       |
| How to paste      | Moisten the product, paste the wall                          |
| Light resistance  | Good lightfastness                                           |
| How to remove     | Strippable                                                   |
| Fire retardant EU | B-s1, dO                                                     |
| Fire retardant US | Class A                                                      |
| Maintenance       | Spongeable during hanging (dab away<br>damp glue)            |
|                   |                                                              |

## Story behind the collection

This collection honours the pure beauty of natural materials like sisal, raffia and paper. The authentic, graceful look of these products is the key feature. The collection owes its name to the Agave cantala, an exotic plant of the Agave family. Sisal fibres are derived from its long, slender leaves which are often up to two metres long. We often see this sisal used in fashion and interior design.