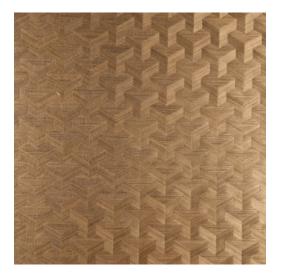

## Story behind the collection

The most amazing feature of this wallcovering is the fact that it is handmade. The basis is irregularly woven sisal in one colour. One of the threads however, has a subtle glow and the warp and weft varies, to produce a myriad of gorgeous colour gradations. In the next step, a pattern is cut from the sisal with painstaking accuracy. The cut-out elements are then combined and glued in a pattern to give a trompe l'oeil effect. Varying the angle of the weave has created incredible effects of depth and relief.