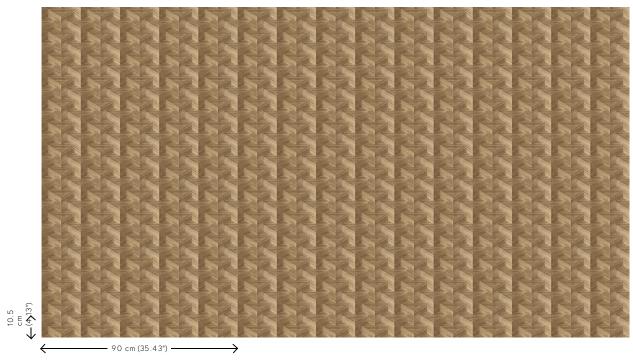

#### Technical specifications

Reference <u>49000</u>
Product category Couture

Composition Natural wallcovering on non-woven backing
Description Hand-woven wallcovering, made from sisal
Dimensions Width 90 cm (35.43"), sold by the linear

metre/yard

Pattern repeat Straight match 10.5 cm (4.13")

Adhesive Arte Clearpro or a good quality dispersion

adhesive

How to paste Paste the wall

Light resistance Moderate lightfastness

How to remove Strippable
Fire retardant EU B-s1, d0
Fire retardant US Class A
Maintenance Washable