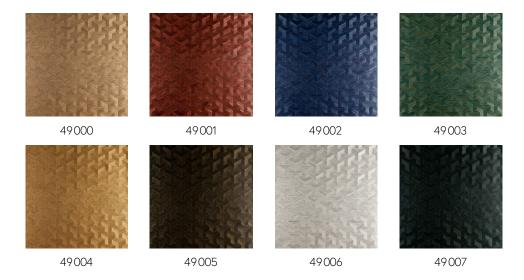

xt step, a pattern is cut from the sisal with painstaking accuracy. The cut-out elements are then combined and glued in a pattern to give a trompe l'oeil effect. Varying the angle of the weave has created incredible effects of depth and relief.

#### Technical specifications

Reference <u>49000</u>
Product category Couture

Composition Natural wallcovering on non-woven backing
Description Hand-woven wallcovering, made from sisal
Dimensions Width 90 cm (35.43"), sold by the linear

metre/yard

Pattern repeat Straight match 10.5 cm (4.13")

Adhesive Arte Clearpro or a good quality dispersion

adhesive

How to paste Paste the wall

Light resistance Moderate lightfastness

How to remove Strippable
Fire retardant EU B-s1, d0
Fire retardant US Class A
Maintenance Washable





# Colourways (8)



#### View



## More info? Click here

Order samples, calculate quantities, view instructional videos, download technical information and more: www.arte-international.com