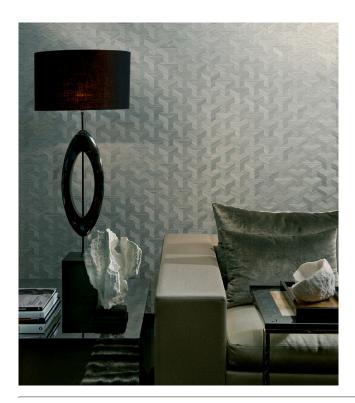

## Story behind the collection

The most amazing feature of this wallcovering is the fact that it is handmade. The basis is irregularly woven sisal in one colour. One of the threads however, has a subtle glow and the warp and weft varies, to produce a myriad of gorgeous colour gradations. In the next step, a pattern is cut from the sisal with painstaking accuracy. The cut-out elements are then combined and glued in a pattern to give a trompe l'oeil effect. Varying the angle of the weave has created incredible effects of depth and relief.