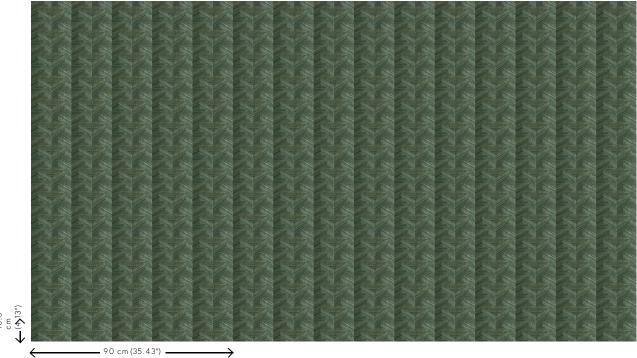

#### Technical specifications

Reference <u>49003</u>
Product category Couture

Composition

Natural wallcovering on non-woven backing

Description

Hand-woven wallcovering, made from sisal

Dimensions

Width 90 cm (35.43"), sold by the linear

metre/yard

Pattern repeat Straight match 10.5 cm (4.13")

Adhesive Arte Clearpro or a good quality dispersion

adhesive

How to paste Paste the wall

Light resistance Moderate lightfastness

How to remove Strippable
Fire retardant EU B-s1, d0
Fire retardant US Class A
Maintenance Washable