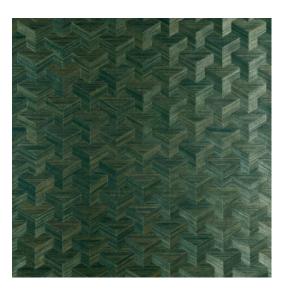

# Story behind the collection

The most amazing feature of this wallcovering is the fact that it is handmade. The basis is irregularly woven sisal in one colour. One of the threads however, has a subtle glow and the warp and weft varies, to produce a myriad of gorgeous colour gradations. In the next step, a pattern is cut from the sisal with painstaking accuracy. The cut-out elements are then combined and glued in a pattern to give a trompe l'oeil effect. Varying the angle of the weave has created incredible effects of depth and relief.

#### Technical specifications

Reference <u>49003</u>
Product category Couture

Composition

Natural wallcovering on non-woven backing

Description

Hand-woven wallcovering, made from sisal

Dimensions

Width 90 cm (35.43"), sold by the linear