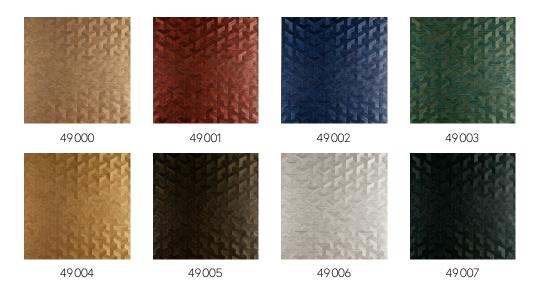

ep, a pattern is cut from the sisal with painstaking accuracy. The cut-out elements are then combined and glued in a pattern to give a trompe l'oeil effect. Varying the angle of the weave has created incredible effects of depth and relief.

#### Technical specifications

Reference <u>49003</u>
Product category Couture

Composition

Natural wallcovering on non-woven backing

Description

Hand-woven wallcovering, made from sisal

Dimensions

Width 90 cm (35.43"), sold by the linear

metre/yard

Pattern repeat Straight match 10.5 cm (4.13")

Adhesive Arte Clearpro or a good quality dispersion

adhesive

How to paste Paste the wall

Light resistance Moderate lightfastness

How to remove Strippable
Fire retardant EU B-s1, d0
Fire retardant US Class A
Maintenance Washable





# Colourways (8)



# View



More info? Click here

Order samples, calculate quantities, view instructional videos, download technical information and more: www.arte-international.com