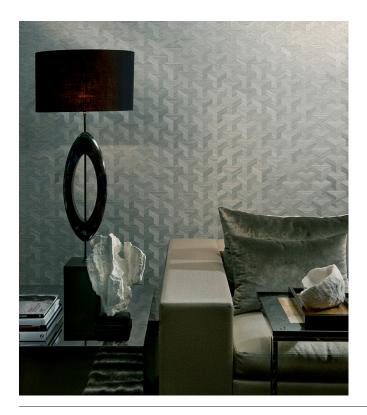

# Story behind the collection

The most amazing feature of this wallcovering is the fact that it is handmade. The basis is irregularly woven sisal in one colour. One of the threads however, has a subtle glow and the warp and weft varies, to produce a myriad of gorgeous colour gradations. In the next step, a pattern is cut from the sisal with painstaking accuracy. The cut-out elements are then combined and glued in a pattern to give a trompe l'oeil effect. Varying the angle of the weave has created incredible effects of depth and relief.