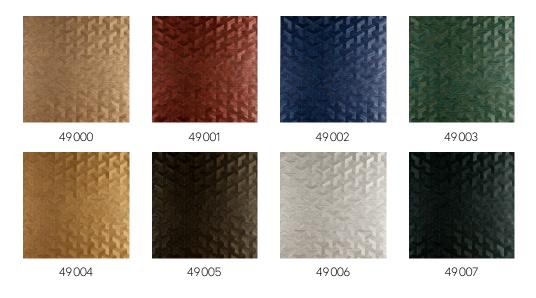

ep, a pattern is cut from the sisal with painstaking accuracy. The cut-out elements are then combined and glued in a pattern to give a trompe l'oeil effect. Varying the angle of the weave has created incredible effects of depth and relief.

#### Technical specifications

Reference <u>49004</u>
Product category Couture

Composition

Natural wallcovering on non-woven backing

Description

Hand-woven wallcovering, made from sisal

Dimensions

Width 90 cm (35.43"), sold by the linear

metre/yard

Pattern repeat Straight match 10.5 cm (4.13")

Adhesive Arte Clearpro or a good quality dispersion

adhesive

How to paste Paste the wall

Light resistance Moderate lightfastness

How to remove Strippable
Fire retardant EU B-s1, d0
Fire retardant US Class A
Maintenance Washable





# Colourways (8)



# View



More info? Click here

Order samples, calculate quantities, view instructional videos, download technical information and more: www.arte-international.com