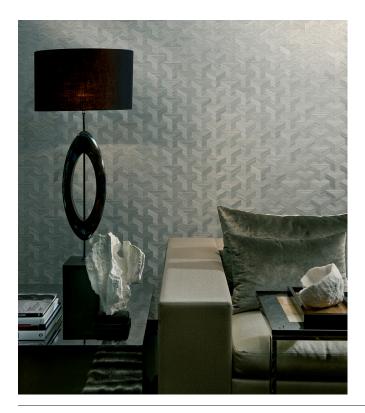

# Story behind the collection

The most amazing feature of this wallcovering is the fact that it is handmade. The basis is irregularly woven sisal in one colour. One of the threads however, has a subtle glow and the warp and weft varies, to produce a myriad of gorgeous colour gradations. In the next step, a pattern is cut from the sisal with painstaking accuracy. The cut-out elements are then combined and glued in a pattern to give a trompe l'oeil effect. Varying the angle of the weave has created incredible effects of depth and relief.