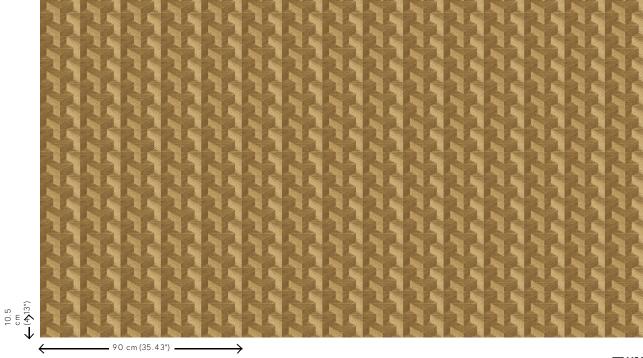

#### Technical specifications

Reference <u>49004</u>
Product category Couture

Composition

Natural wallcovering on non-woven backing

Description

Hand-woven wallcovering, made from sisal

Dimensions

Width 90 cm (35.43"), sold by the linear

metre/yard

Pattern repeat Straight match 10.5 cm (4.13")

Adhesive Arte Clearpro or a good quality dispersion

adhesive

How to paste Paste the wall

Light resistance Moderate lightfastness

How to remove Strippable
Fire retardant EU B-s1, d0
Fire retardant US Class A
Maintenance Washable