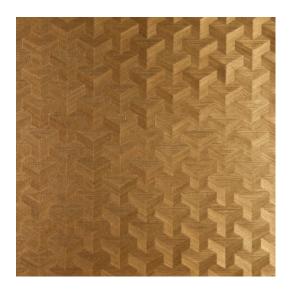

# Story behind the collection

The most amazing feature of this wallcovering is the fact that it is handmade. The basis is irregularly woven sisal in one colour. One of the threads however, has a subtle glow and the warp and weft varies, to produce a myriad of gorgeous colour gradations. In the next step, a pattern is cut from the sisal with painstaking accuracy. The cut-out elements are then combined and glued in a pattern to give a trompe l'oeil effect. Varying the angle of the weave has created incredible effects of depth and relief.

#### Technical specifications

Reference <u>49004</u>
Product category Couture

Composition

Natural wallcovering on non-woven backing

Description

Hand-woven wallcovering, made from sisal

Dimensions

Width 90 cm (35.43"), sold by the linear