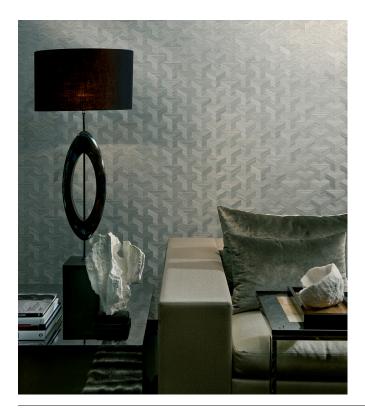

## Story behind the collection

The most amazing feature of this wallcovering is the fact that it is handmade. The basis is irregularly woven sisal in one colour. One of the threads however, has a subtle glow and the warp and weft varies, to produce a myriad of gorgeous colour gradations. In the next step, a pattern is cut from the sisal with painstaking accuracy. The cut-out elements are then combined and glued in a pattern to give a trompe l'oeil effect. Varying the angle of the weave has created incredible effects of depth and relief.