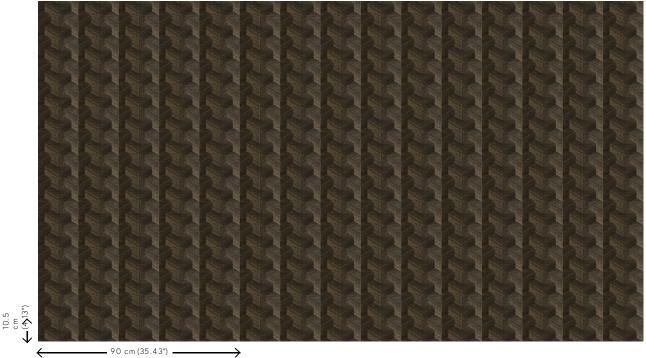

#### Technical specifications

Reference <u>49005</u>
Product category Couture

Composition

Natural wallcovering on non-woven backing

Description

Hand-woven wallcovering, made from sisal

Dimensions

Width 90 cm (35.43"), sold by the linear

metre/yard

Pattern repeat Straight match 10.5 cm (4.13")

Adhesive Arte Clearpro or a good quality dispersion

adhesive

How to paste Paste the wall

Light resistance Moderate lightfastness

How to remove Strippable
Fire retardant EU B-s1, d0
Fire retardant US Class A
Maintenance Washable