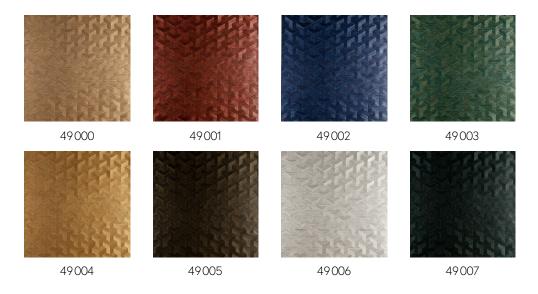

ep, a pattern is cut from the sisal with painstaking accuracy. The cut-out elements are then combined and glued in a pattern to give a trompe l'oeil effect. Varying the angle of the weave has created incredible effects of depth and relief.

#### Technical specifications

Reference <u>49005</u>
Product category Couture

Composition

Natural wallcovering on non-woven backing

Description

Hand-woven wallcovering, made from sisal

Dimensions

Width 90 cm (35.43"), sold by the linear

metre/yard

Pattern repeat Straight match 10.5 cm (4.13")

Adhesive Arte Clearpro or a good quality dispersion

adhesive

How to paste Paste the wall

Light resistance Moderate lightfastness

How to remove Strippable
Fire retardant EU B-s1, d0
Fire retardant US Class A
Maintenance Washable





# Colourways (8)



## View



More info? Click here

Order samples, calculate quantities, view instructional videos, download technical information and more: www.arte-international.com