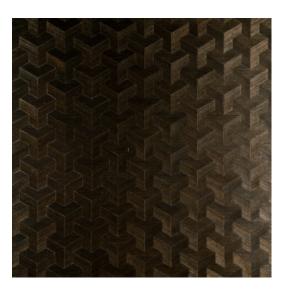

## Story behind the collection

The most amazing feature of this wallcovering is the fact that it is handmade. The basis is irregularly woven sisal in one colour. One of the threads however, has a subtle glow and the warp and weft varies, to produce a myriad of gorgeous colour gradations. In the next step, a pattern is cut from the sisal with painstaking accuracy. The cut-out elements are then combined and glued in a pattern to give a trompe l'oeil effect. Varying the angle of the weave has created incredible effects of depth and relief.

#### Technical specifications

Reference <u>49005</u>
Product category Couture

Composition

Natural wallcovering on non-woven backing

Description

Hand-woven wallcovering, made from sisal

Dimensions

Width 90 cm (35.43"), sold by the linear