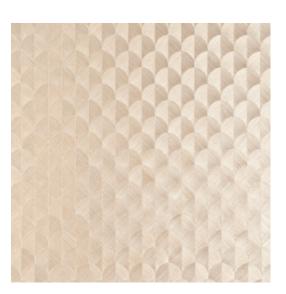

### Story behind the collection

The most amazing feature of this wallcovering is the fact that it is handmade. The basis is irregularly woven sisal in one colour. One of the threads however, has a subtle glow and the warp and weft varies, to produce a myriad of gorgeous colour gradations. In the next step, a pattern is cut from the sisal with painstaking accuracy. The cut-out elements are then combined and glued in a pattern to give a trompe l'oeil effect. Varying the angle of the weave has created incredible effects of depth and relief.

#### Technical specifications

Reference <u>49101</u>
Product category Couture

Composition

Natural wallcovering on non-woven backing

Description

Hand-woven wallcovering, made from sisal

Dimensions

Width 90 cm (35.43"), sold by the linear