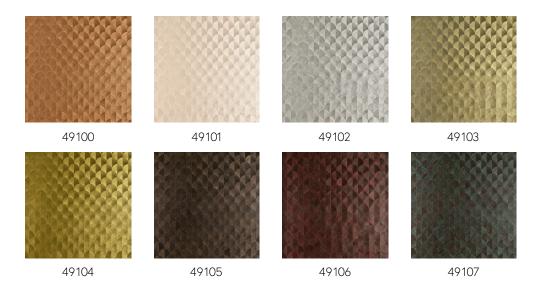

p, a pattern is cut from the sisal with painstaking accuracy. The cut-out elements are then combined and glued in a pattern to give a trompe l'oeil effect. Varying the angle of the weave has created incredible effects of depth and relief.

#### Technical specifications

Reference <u>49101</u>
Product category Couture

Composition

Natural wallcovering on non-woven backing

Description

Hand-woven wallcovering, made from sisal

Dimensions

Width 90 cm (35.43"), sold by the linear

metre/yard

Pattern repeat Straight match 11.25 cm (4.43")

Adhesive Arte Clearpro or a good quality dispersion

adhesive

How to paste Paste the wall

Light resistance Moderate lightfastness

How to remove Strippable
Fire retardant EU B-s1, d0
Fire retardant US Class A
Maintenance Washable





# Colourways (8)



## View



More info? Click here

Order samples, calculate quantities, view instructional videos, download technical information and more: www.arte-international.com