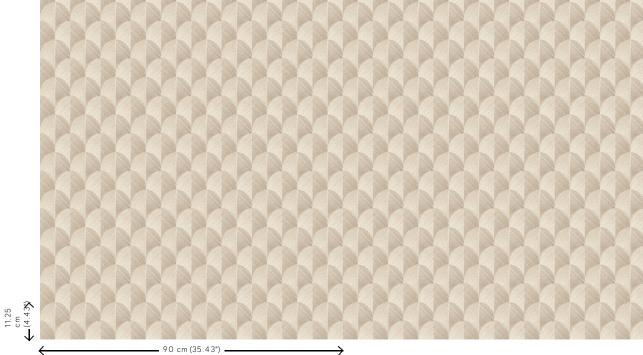

#### Technical specifications

Reference <u>49101</u>
Product category Couture

Composition

Natural wallcovering on non-woven backing

Description

Hand-woven wallcovering, made from sisal

Dimensions

Width 90 cm (35.43"), sold by the linear

metre/yard

Pattern repeat Straight match 11.25 cm (4.43")

Adhesive Arte Clearpro or a good quality dispersion

adhesive

How to paste Paste the wall

Light resistance Moderate lightfastness

How to remove Strippable
Fire retardant EU B-s1, d0
Fire retardant US Class A
Maintenance Washable