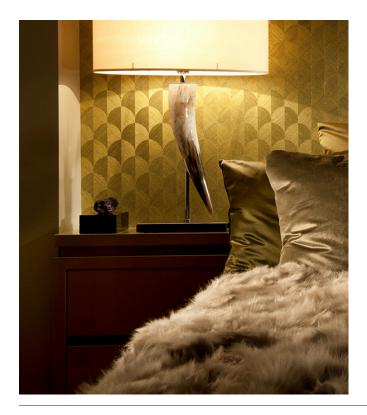

### Story behind the collection

The most amazing feature of this wallcovering is the fact that it is handmade. The basis is irregularly woven sisal in one colour. One of the threads however, has a subtle glow and the warp and weft varies, to produce a myriad of gorgeous colour gradations. In the next step, a pattern is cut from the sisal with painstaking accuracy. The cut-out elements are then combined and glued in a pattern to give a trompe l'oeil effect. Varying the angle of the weave has created incredible effects of depth and relief.