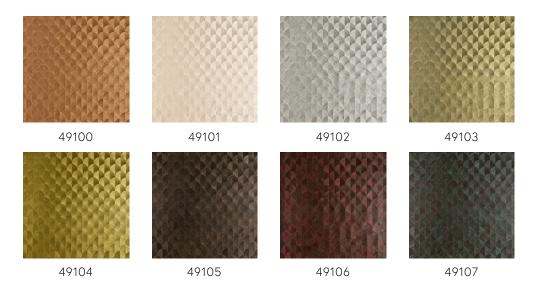

next step, a pattern is cut from the sisal with painstaking accuracy. The cut-out elements are then combined and glued in a pattern to give a trompe l'oeil effect. Varying the angle of the weave has created incredible effects of depth and relief.

## **Technical specifications**

Reference <u>49102</u>
Product category Couture

Composition

Natural wallcovering on non-woven backing

Description

Hand-woven wallcovering, made from sisal

Width 90 cm (35.43"), sold by the linear

metre/yard

Pattern repeat Straight match 11.25 cm (4.43")

Adhesive Arte Clearpro or a good quality dispersion

adhesive

How to paste Paste the wall

Light resistance Moderate lightfastness

How to remove Strippable
Fire retardant EU B-s1, d0
Fire retardant US Class A
Maintenance Washable





## Colourways (8)



## View S(1) 90 cm (35.43\*)

More info? Click here

Order samples, calculate quantities, view instructional videos, download technical information and more: www.arte-international.com