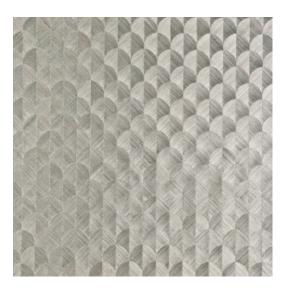

## **Technical specifications**

Reference <u>49102</u>
Product category Couture

Composition

Natural wallcovering on non-woven backing

Description

Hand-woven wallcovering, made from sisal

Width 90 cm (35.43"), sold by the linear

metre/yard

Pattern repeat Straight match 11.25 cm (4.43")

Adhesive Arte Clearpro or a good quality dispersion

adhesive

How to paste Paste the wall

Light resistance Moderate lightfastness

How to remove Strippable
Fire retardant EU B-s1, d0
Fire retardant US Class A
Maintenance Washable