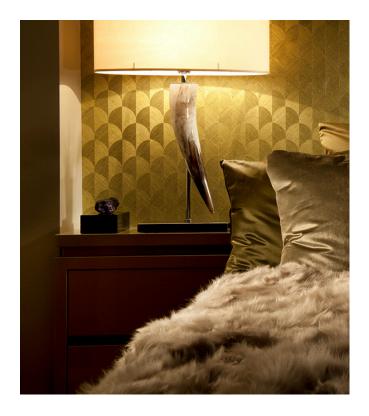

## Story behind the collection

The most amazing feature of this wallcovering is the fact that it is handmade. The basis is irregularly woven sisal in one colour. One of the threads however, has a subtle glow and the warp and weft varies, to produce a myriad of gorgeous colour gradations. In the next step, a pattern is cut from the sisal with painstaking accuracy. The cut-out elements are then combined and glued in a pattern to give a trompe l'oeil effect. Varying the angle of the weave has created incredible effects of depth and relief.