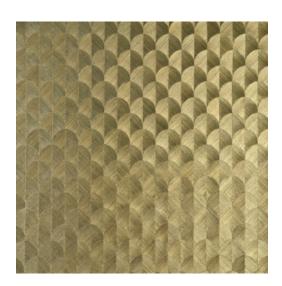

## Story behind the collection

The most amazing feature of this wallcovering is the fact that it is handmade. The basis is irregularly woven sisal in one colour. One of the threads however, has a subtle glow and the warp and weft varies, to produce a myriad of gorgeous colour gradations. In the next step, a pattern is cut from the sisal with painstaking accuracy. The cutout elements are then combined and glued in a pattern to give a trompe l'oeil effect. Varying the angle of the weave has created incredible effects of depth and relief.