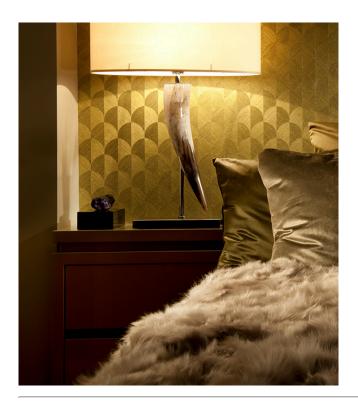

## Story behind the collection

The most amazing feature of this wallcovering is the fact that it is handmade. The basis is irregularly woven sisal in one colour. One of the threads however, has a subtle glow and the warp and weft varies, to produce a myriad of gorgeous colour gradations. In the next step, a pattern is cut from the sisal with painstaking accuracy. The cutout elements are then combined and glued in a pattern to give a trompe l'oeil effect. Varying the angle of the weave has created incredible effects of depth and relief.