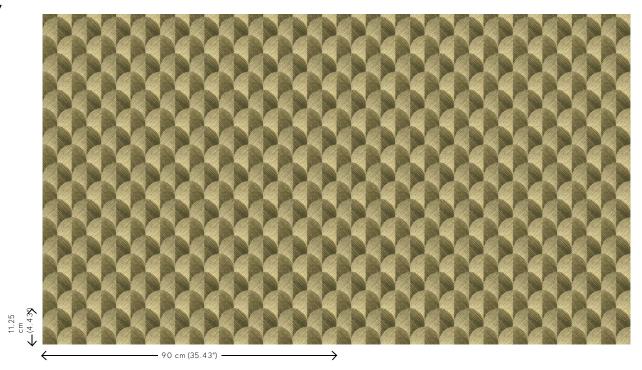

## **Technical specifications**

| Reference         | <u>49103</u>                                           |
|-------------------|--------------------------------------------------------|
| Product category  | Couture                                                |
| Composition       | Natural wallcovering on non-woven backing              |
| Description       | Hand-woven wallcovering, made from sisal               |
| Dimensions        | Width 90 cm (35.43"), sold by the linear metre/yard    |
| Pattern repeat    | Straight match 11.25 cm (4.43")                        |
| Adhesive          | Arte Clearpro or a good quality dispersion<br>adhesive |
| How to paste      | Paste the wall                                         |
| Light resistance  | Moderate lightfastness                                 |
| How to remove     | Strippable                                             |
| Fire retardant EU | B-s1, d0                                               |
| Fire retardant US | Class A                                                |
| Maintenance       | Washable                                               |