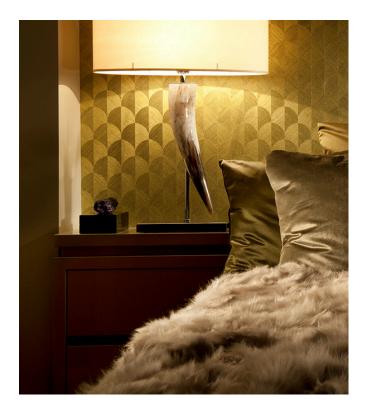

## Story behind the collection

The most amazing feature of this wallcovering is the fact that it is handmade. The basis is irregularly woven sisal in one colour. One of the threads however, has a subtle glow and the warp and weft varies, to produce a myriad of gorgeous colour gradations. In the next step, a pattern is cut from the sisal with painstaking accuracy. The cut-out elements are then combined and glued in a pattern to give a trompe l'oeil effect. Varying the angle of the weave has created incredible effects of depth and relief.