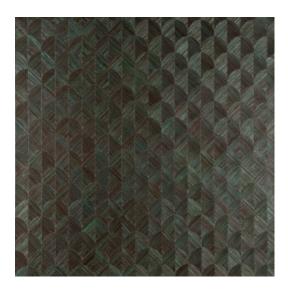

## Story behind the collection

The most amazing feature of this wallcovering is the fact that it is handmade. The basis is irregularly woven sisal in one colour. One of the threads however, has a subtle glow and the warp and weft varies, to produce a myriad of gorgeous colour gradations. In the next step, a pattern is cut from the sisal with painstaking accuracy. The cut-out elements are then combined and glued in a pattern to give a trompe l'oeil effect. Varying the angle of the weave has created incredible effects of depth and relief.

## Technical specifications

Reference <u>49107</u>
Product category Couture

Composition

Natural wallcovering on non-woven backing

Description

Hand-woven wallcovering, made from sisal

Width 90 cm (35.43"), sold by the linear