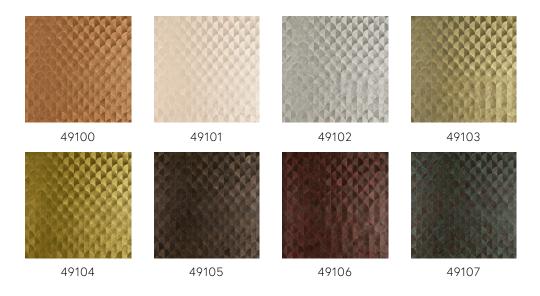

the next step, a pattern is cut from the sisal with painstaking accuracy. The cut-out elements are then combined and glued in a pattern to give a trompe l'oeil effect. Varying the angle of the weave has created incredible effects of depth and relief.

## Technical specifications

Reference <u>49107</u>
Product category Couture

Composition

Natural wallcovering on non-woven backing

Description

Hand-woven wallcovering, made from sisal

Width 90 cm (35.43"), sold by the linear

metre/yard

Pattern repeat Straight match 11.25 cm (4.43")

Adhesive Arte Clearpro or a good quality dispersion

adhesive

How to paste Paste the wall

Light resistance Moderate lightfastness

How to remove Strippable
Fire retardant EU B-s1, d0
Fire retardant US Class A
Maintenance Washable





## Colourways (8)



## View (4P) 90 cm (35.43\*)

More info? Click here

Order samples, calculate quantities, view instructional videos, download technical information and more: www.arte-international.com