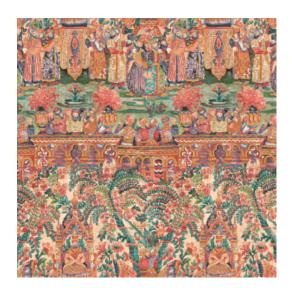

### Technical specifications

Reference 49500 • Spring Bouquet

Product category Couture

Composition Textile wallcovering on non-woven backing

Description The illustration shows a cheerful scene from

the Ottoman Empire. Inspired by very fine

silk

Dimensions Width 120 cm (47.24"), sold by the linear

metre/yard

Pattern repeat Straight match 108 cm (42.52")

Adhesive Arte Clearpro or a good quality dispersion

adhesive

How to paste Paste the wall
Light resistance Good lightfastness