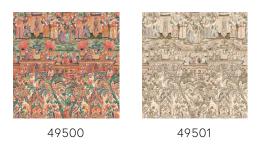

# Colourways (2)

### Technical specifications

Reference 49500 • Spring Bouquet

Product category Couture

Composition Textile wallcovering on non-woven backing

Description The illustration shows a cheerful scene from

the Ottoman Empire. Inspired by very fine