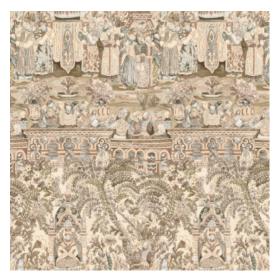

| Reference         | <u>49501</u> • Folklore                                                                           |
|-------------------|---------------------------------------------------------------------------------------------------|
| Product category  | Couture                                                                                           |
| Composition       | Textile wallcovering on non-woven backing                                                         |
| Description       | The illustration shows a cheerful scene from<br>the Ottoman Empire. Inspired by very fine<br>silk |
| Dimensions        | Width 120 cm (47.24"), sold by the linear<br>metre/yard                                           |
| Pattern repeat    | Straight match 108 cm (42.52")                                                                    |
| Adhesive          | Arte Clearpro or a good quality dispersion<br>adhesive                                            |
| How to paste      | Paste the wall                                                                                    |
| Light resistance  | Good lightfastness                                                                                |
| How to remove     | Strippable                                                                                        |
| Fire retardant EU | B-s1, d0                                                                                          |
| Fire retardant US | Class A                                                                                           |
| Maintenance       | Spongeable during hanging (dab away damp<br>glue)                                                 |