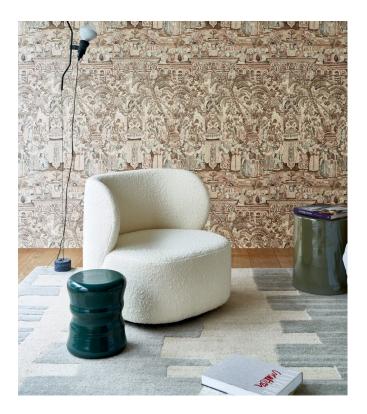

## Story behind the collection

Gitane charms with its exuberance! It takes you on a world trip from Tibet to Zimbabwe and to the beautiful Italian flower fields. It plays with eclectic scenes and patterns, which gives it an awe-inspiring appearance. The varied mix of materials and the colour palette contribute to a striking whole. Maximalism has no rules – nothing is too crazy. And that is exactly what makes this style so much fun. It is also an extension of your personality. A wallcovering with character and impact? That is Gitane!

| Reference         | <u>49501</u> • Folklore                                                                           |
|-------------------|---------------------------------------------------------------------------------------------------|
| Product category  | Couture                                                                                           |
| Composition       | Textile wallcovering on non-woven backing                                                         |
| Description       | The illustration shows a cheerful scene from<br>the Ottoman Empire. Inspired by very fine<br>silk |
| Dimensions        | Width 120 cm (47.24"), sold by the linear<br>metre/yard                                           |
| Pattern repeat    | Straight match 108 cm (42.52")                                                                    |
| Adhesive          | Arte Clearpro or a good quality dispersion<br>adhesive                                            |
| How to paste      | Paste the wall                                                                                    |
| Light resistance  | Good lightfastness                                                                                |
| How to remove     | Strippable                                                                                        |
| Fire retardant EU | B-s1, d0                                                                                          |
| Fire retardant US | Class A                                                                                           |
| Maintenance       | Spongeable during hanging (dab away damp<br>glue)                                                 |