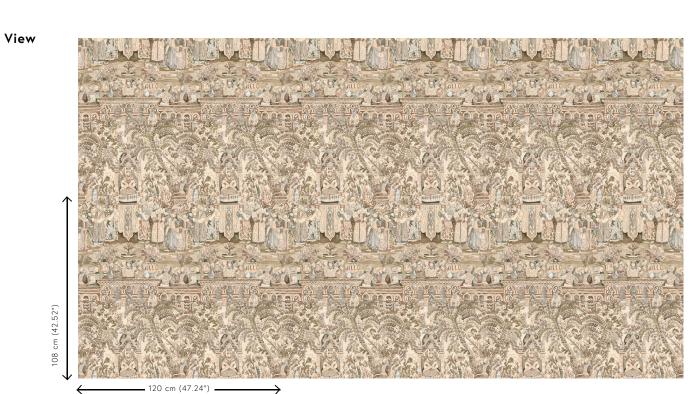

| Reference         | <u>49501</u> • Folklore                                                                           |
|-------------------|---------------------------------------------------------------------------------------------------|
| Product category  | Couture                                                                                           |
| Composition       | Textile wallcovering on non-woven backing                                                         |
| Description       | The illustration shows a cheerful scene from<br>the Ottoman Empire. Inspired by very fine<br>silk |
| Dimensions        | Width 120 cm (47.24"), sold by the linear<br>metre/yard                                           |
| Pattern repeat    | Straight match 108 cm (42.52")                                                                    |
| Adhesive          | Arte Clearpro or a good quality dispersion<br>adhesive                                            |
| How to paste      | Paste the wall                                                                                    |
| Light resistance  | Good lightfastness                                                                                |
| How to remove     | Strippable                                                                                        |
| Fire retardant EU | B-s1, d0                                                                                          |
| Fire retardant US | Class A                                                                                           |
| Maintenance       | Spongeable during hanging (dab away damp<br>glue)                                                 |