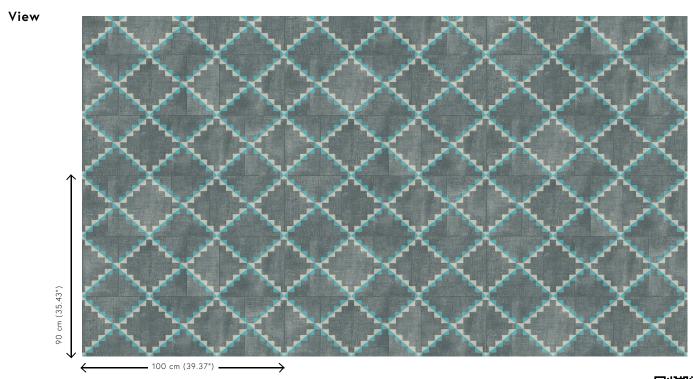

textile

Dimensions Rolls of 10.05 m  $\times$  1 m = 10 m<sup>2</sup> (11 yds  $\times$ 

39.37" = 108 sq.ft.)

Pattern repeat Drop match 90/30 cm (35.43"/11.81")

Adhesive Arte Clearpro or a good quality dispersion