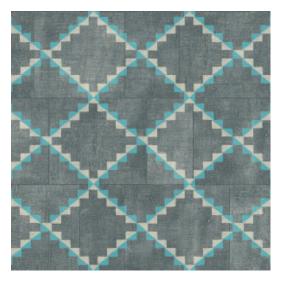

## Technical specifications

Reference <u>49532</u> • Jeans

Product category Refined

Composition Vinyl wallpaper on paper backing

Description Geometric print on a linen-looking

background. The design is a contemporary interpretation of an artisanal block print on