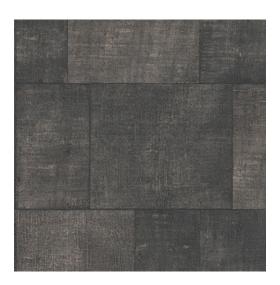

## **Technical specifications**

| Reference         | <u>49540A</u> • Charcoal                                                                 |
|-------------------|------------------------------------------------------------------------------------------|
| Product category  | Refined                                                                                  |
| Composition       | Vinyl wallpaper on paper backing                                                         |
| Description       | A patchwork of irregular rectangles, with imperfections that add charm                   |
| Dimensions        | Rolls of 10.05 m x 1 m = 10 m <sup>2</sup> (11 yds x 39.37"<br>= 108 sq.ft.)             |
| Pattern repeat    | Drop match 90/60 cm (35.43"/23.62")                                                      |
| Adhesive          | Arte Clearpro or a good quality dispersion<br>adhesive                                   |
| How to paste      | Method 1: paste the wall and moisten the wallcovering. Method 2: paste the wallcovering. |
| Light resistance  | Good lightfastness                                                                       |
| How to remove     | Peelable                                                                                 |
| Fire retardant EU | B-s2, d0                                                                                 |
| Fire retardant US | Class A                                                                                  |
| Maintenance       | Extra-washable                                                                           |