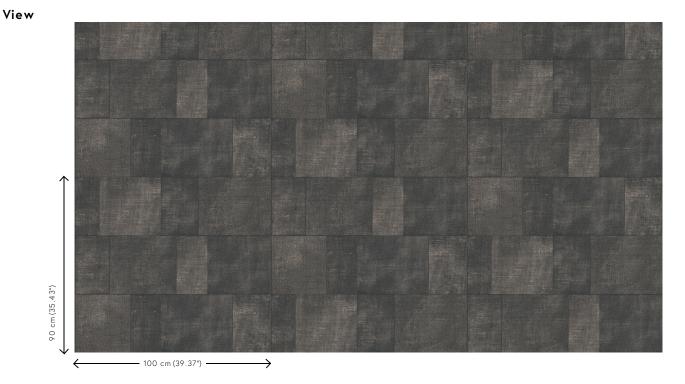

## **Technical specifications**

| Reference         | <u>49540A</u> • Charcoal                                                                 |
|-------------------|------------------------------------------------------------------------------------------|
| Product category  | Refined                                                                                  |
| Composition       | Vinyl wallpaper on paper backing                                                         |
| Description       | A patchwork of irregular rectangles, with imperfections that add charm                   |
| Dimensions        | Rolls of 10.05 m x 1 m = 10 m <sup>2</sup> (11 yds x 39.37"<br>= 108 sq.ft.)             |
| Pattern repeat    | Drop match 90/60 cm (35.43"/23.62")                                                      |
| Adhesive          | Arte Clearpro or a good quality dispersion<br>adhesive                                   |
| How to paste      | Method 1: paste the wall and moisten the wallcovering. Method 2: paste the wallcovering. |
| Light resistance  | Good lightfastness                                                                       |
| How to remove     | Peelable                                                                                 |
| Fire retardant EU | B-s2, d0                                                                                 |
| Fire retardant US | Class A                                                                                  |
| Maintenance       | Extra-washable                                                                           |