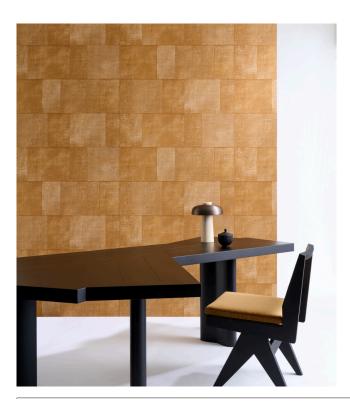

## Story behind the collection

The most beautiful textures found in nature can also be showcased on the wall resulting into striking effects. From woven grasses to braided leaves and even leather: in the form of wallpaper, they shine brighter than ever. They are complemented by the textures of rough or very finely woven linen and brilliant silk. The colour palette of this vinyl collection ranges from timeless, soft hues to striking colour tones.