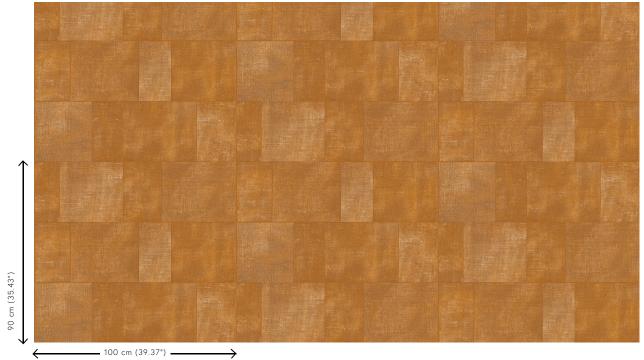

Dimensions Rolls of 10.05 m x 1 m = 10 m<sup>2</sup> (11 yds x

39.37" = 108 sq.ft.)

Pattern repeat Drop match 90/60 cm (35.43"/23.62")

Adhesive Arte Clearpro or a good quality dispersion

adhesive

How to paste Method 1: paste the wall and moisten the