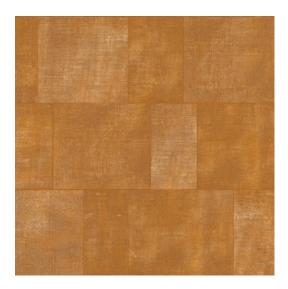

## Technical specifications

Reference <u>49541</u> • Ochre

Product category Refined

Composition Vinyl wallpaper on paper backing

Description A patchwork of irregular rectangles based on

coarsely woven linen