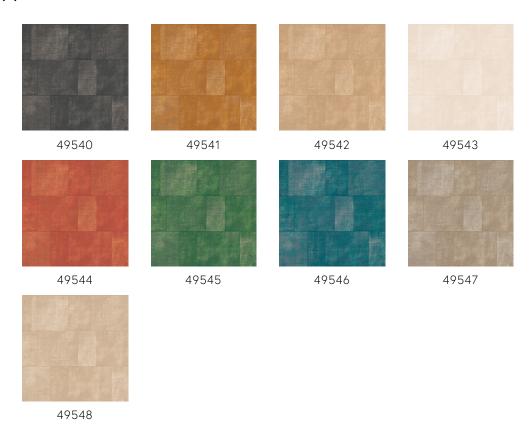

o much fun. It is also an extension of your personality. A wallcovering with character and impact? That is Gitane!

## Technical specifications

Reference <u>49541</u> • Ochre

Product category Refined

Composition Vinyl wallpaper on paper backing

Description A patchwork of irregular rectangles based on

coarsely woven linen

Dimensions Rolls of 10.05 m x 1 m = 10 m<sup>2</sup> (11 yds x

39.37" = 108 sq.ft.)

Pattern repeat Drop match 90/60 cm (35.43"/23.62")

Adhesive Arte Clearpro or a good quality dispersion

adhesive

How to paste Method 1: paste the wall and moisten the

wallcovering. Method 2: paste the

wallcovering.

Light resistance Good lightfastness

How to remove Peelable
Fire retardant EU B-s2, d0
Fire retardant US Class A

Maintenance Extra-washable





## Colourways (9)



## View



More info? Click here

Order samples, calculate quantities, view instructional videos, download technical information and more: www.arte-international.com