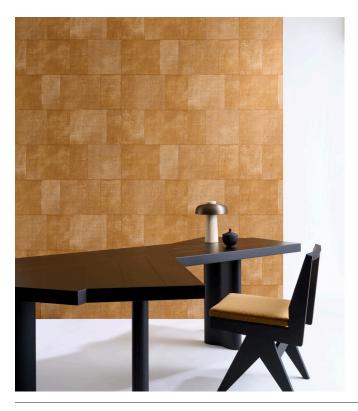

## Technical specifications

| Reference         | <u>49546A</u> • Ocean                                                                    |
|-------------------|------------------------------------------------------------------------------------------|
| Product category  | Refined                                                                                  |
| Composition       | Vinyl wallpaper on paper backing                                                         |
| Description       | A patchwork of irregular rectangles, with imperfections that add charm                   |
| Dimensions        | Rolls of 10.05 m x 1 m = 10 m² (11 yds x 39.37"<br>= 108 sq.ft.)                         |
| Pattern repeat    | Drop match 90/60 cm (35.43"/23.62")                                                      |
| Adhesive          | Arte Clearpro or a good quality dispersion adhesive                                      |
| How to paste      | Method 1: paste the wall and moisten the wallcovering. Method 2: paste the wallcovering. |
| Light resistance  | Good lightfastness                                                                       |
| How to remove     | Peelable                                                                                 |
| Fire retardant EU | B-s2, d0                                                                                 |
| Fire retardant US | Class A                                                                                  |
| Maintenance       | Extra-washable                                                                           |

## Story behind the collection

The most beautiful textures found in nature can also be showcased on the wall resulting into striking effects. From woven grasses to braided leaves and even leather: in the form of wallpaper, they shine brighter than ever. They are complemented by the textures of rough or very finely woven linen and brilliant silk. The colour palette of this vinyl collection ranges from timeless, soft hues to striking colour tones.