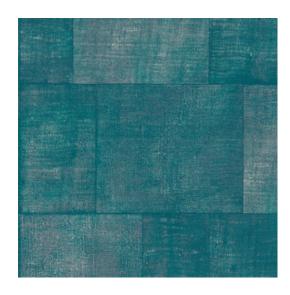

## Technical specifications

| Reference         | <u>49546A</u> • Ocean                                                                    |
|-------------------|------------------------------------------------------------------------------------------|
| Product category  | Refined                                                                                  |
| Composition       | Vinyl wallpaper on paper backing                                                         |
| Description       | A patchwork of irregular rectangles, with imperfections that add charm                   |
| Dimensions        | Rolls of 10.05 m x 1 m = 10 m² (11 yds x 39.37"<br>= 108 sq.ft.)                         |
| Pattern repeat    | Drop match 90/60 cm (35.43"/23.62")                                                      |
| Adhesive          | Arte Clearpro or a good quality dispersion adhesive                                      |
| How to paste      | Method 1: paste the wall and moisten the wallcovering. Method 2: paste the wallcovering. |
| Light resistance  | Good lightfastness                                                                       |
| How to remove     | Peelable                                                                                 |
| Fire retardant EU | B-s2, d0                                                                                 |
| Fire retardant US | Class A                                                                                  |
| Maintenance       | Extra-washable                                                                           |

## Story behind the collection

The most beautiful textures found in nature can also be showcased on the wall resulting into striking effects. From woven grasses to braided leaves and even leather: in the form of wallpaper, they shine brighter than ever. They are complemented by the textures of rough or very finely woven linen and brilliant silk. The colour palette of this vinyl collection ranges from timeless, soft hues to striking colour tones.