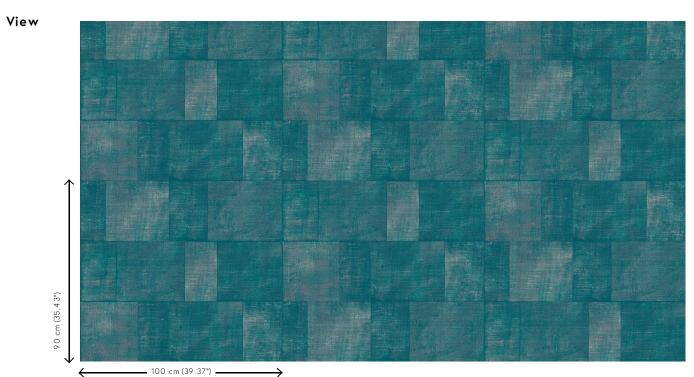

## Technical specifications

| Reference         | <u>49546A</u> • Ocean                                                                    |
|-------------------|------------------------------------------------------------------------------------------|
| Product category  | Refined                                                                                  |
| Composition       | Vinyl wallpaper on paper backing                                                         |
| Description       | A patchwork of irregular rectangles, with imperfections that add charm                   |
| Dimensions        | Rolls of 10.05 m x 1 m = 10 m² (11 yds x 39.37"<br>= 108 sq.ft.)                         |
| Pattern repeat    | Drop match 90/60 cm (35.43"/23.62")                                                      |
| Adhesive          | Arte Clearpro or a good quality dispersion adhesive                                      |
| How to paste      | Method 1: paste the wall and moisten the wallcovering. Method 2: paste the wallcovering. |
| Light resistance  | Good lightfastness                                                                       |
| How to remove     | Peelable                                                                                 |
| Fire retardant EU | B-s2, d0                                                                                 |
| Fire retardant US | Class A                                                                                  |
| Maintenance       | Extra-washable                                                                           |