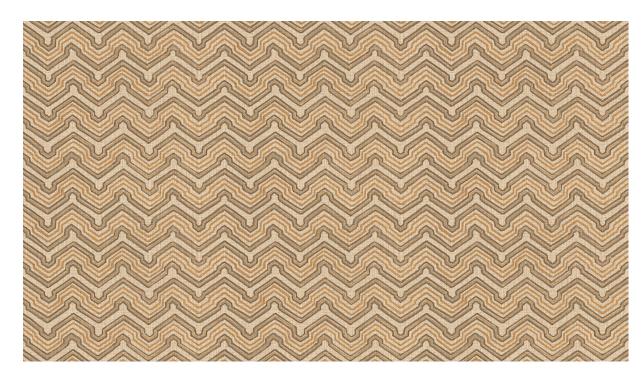

| Reference         | <u>49550</u> • Mountain                                                                  |
|-------------------|------------------------------------------------------------------------------------------|
| Product category  | Refined                                                                                  |
| Composition       | Vinyl wallpaper on paper backing                                                         |
| Description       | Ethnic pattern with folklore colours based on an interpretation of natural wickerwork    |
| Dimensions        | Rolls of 10.05 m x 1 m = 10 m² (11 yds x<br>39.37" = 108 sq.ft.)                         |
| Pattern repeat    | Free match 0 cm (0.00"), respecting the design height of 18 cm (7.09")                   |
| Adhesive          | Arte Clearpro or a good quality dispersion adhesive                                      |
| How to paste      | Method 1: paste the wall and moisten the wallcovering. Method 2: paste the wallcovering. |
| Light resistance  | Good lightfastness                                                                       |
| How to remove     | Peelable                                                                                 |
| Fire retardant EU | B-s2, d0                                                                                 |
| Fire retardant US | Class A                                                                                  |
| Maintenance       | Extra-washable                                                                           |