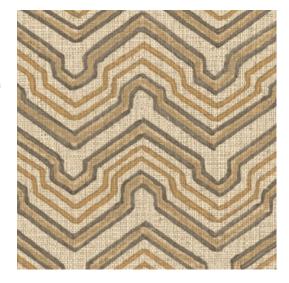

| Reference         | <u>49550</u> • Mountain                                                                  |
|-------------------|------------------------------------------------------------------------------------------|
| Product category  | Refined                                                                                  |
| Composition       | Vinyl wallpaper on paper backing                                                         |
| Description       | Ethnic pattern with folklore colours based on an interpretation of natural wickerwork    |
| Dimensions        | Rolls of 10.05 m x 1 m = 10 m² (11 yds x<br>39.37" = 108 sq.ft.)                         |
| Pattern repeat    | Free match 0 cm (0.00"), respecting the design height of 18 cm (7.09")                   |
| Adhesive          | Arte Clearpro or a good quality dispersion adhesive                                      |
| How to paste      | Method 1: paste the wall and moisten the wallcovering. Method 2: paste the wallcovering. |
| Light resistance  | Good lightfastness                                                                       |
| How to remove     | Peelable                                                                                 |
| Fire retardant EU | B-s2, d0                                                                                 |
| Fire retardant US | Class A                                                                                  |
| Maintenance       | Extra-washable                                                                           |