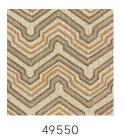

wallcovering with character and impact? That is Gitane!

#### Technical specifications

Dimensions

Reference <u>49552</u> • Lilac Product category Refined

Composition Vinyl wallpaper on paper backing

Description Ethnic pattern with folklore colours based

on an interpretation of natural wickerwork

Rolls of 10.05 m x 1 m =  $10 \text{ m}^2$  (11 yds x 39.37"

= 108 sq.ft.

Pattern repeat Free match 0 cm (0.00"), respecting the

design height of 18 cm (7.09")

Adhesive Arte Clearpro or a good quality dispersion

adhesive

How to paste Method 1: paste the wall and moisten the

wallcovering. Method 2: paste the

wallcovering.

Light resistance Good lightfastness

How to remove Peelable
Fire retardant EU B-s2, d0
Fire retardant US Class A

Maintenance Extra-washable





## Colourways (3)







49552

### View



# More info? Click here

Order samples, calculate quantities, view instructional videos, download technical information and more: www.arte-international.com