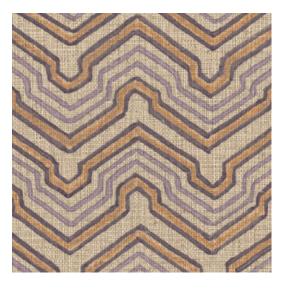

#### Technical specifications

Dimensions

Reference <u>49552</u> • Lilac Product category Refined

Composition Vinyl wallpaper on paper backing

Description Ethnic pattern with folklore colours based

on an interpretation of natural wickerwork

## Colourways (3)

49552