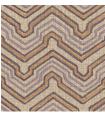

#### Technical specifications

Dimensions

Reference <u>49552</u> • Lilac Product category Refined

Composition Vinyl wallpaper on paper backing

Description Ethnic pattern with folklore colours based

on an interpretation of natural wickerwork

Rolls of 10.05 m x 1 m =  $10 \text{ m}^2$  (11 yds x 39.37"

= 108 sq.ft.

Pattern repeat Free match 0 cm (0.00"), respecting the

design height of 18 cm (7.09")

Adhesive Arte Clearpro or a good quality dispersion