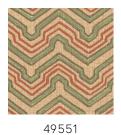

llcovering with character and impact? That is Gitane!

#### Technical specifications

Dimensions

Reference <u>49552</u> • Lilac Product category Refined

Composition Vinyl wallpaper on paper backing

Description Ethnic pattern with folklore colours based

on an interpretation of natural wickerwork

Rolls of 10.05 m x 1 m =  $10 \text{ m}^2$  (11 yds x 39.37"

= 108 sq.ft.

Pattern repeat Free match 0 cm (0.00"), respecting the

design height of 18 cm (7.09")

Adhesive Arte Clearpro or a good quality dispersion

adhesive

How to paste Method 1: paste the wall and moisten the

wallcovering. Method 2: paste the

wallcovering.

Light resistance Good lightfastness

How to remove Peelable
Fire retardant EU B-s2, d0
Fire retardant US Class A

Maintenance Extra-washable





## Colourways (3)







49552

### View



# More info? Click here

Order samples, calculate quantities, view instructional videos, download technical information and more: www.arte-international.com