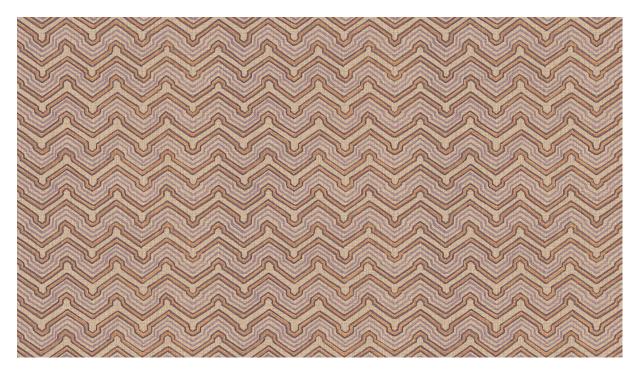

#### Technical specifications

Dimensions

Reference <u>49552</u> • Lilac Product category Refined

Composition Vinyl wallpaper on paper backing

Description Ethnic pattern with folklore colours based

on an interpretation of natural wickerwork

Rolls of 10.05 m x 1 m =  $10 \text{ m}^2$  (11 yds x 39.37"

= 108 sq.ft.

Pattern repeat Free match 0 cm (0.00"), respecting the

design height of 18 cm (7.09")

Adhesive Arte Clearpro or a good quality dispersion